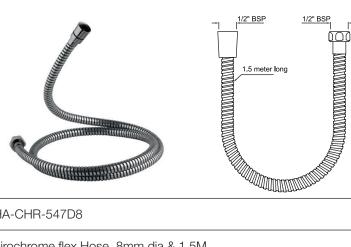

## jaquar.com

| Product Code                                                                                                                                                                                                                                                                        | SHA-CHR-547D8                                                                                                                                                                                                                           |
|-------------------------------------------------------------------------------------------------------------------------------------------------------------------------------------------------------------------------------------------------------------------------------------|-----------------------------------------------------------------------------------------------------------------------------------------------------------------------------------------------------------------------------------------|
| Description                                                                                                                                                                                                                                                                         | Spirochrome flex Hose, 8mm dia & 1.5M                                                                                                                                                                                                   |
| Recommended<br>Water Pressure                                                                                                                                                                                                                                                       | 1.0 Bar - 3.0 Bar                                                                                                                                                                                                                       |
| Hose connection                                                                                                                                                                                                                                                                     | 15mm                                                                                                                                                                                                                                    |
| Material<br>Composition<br>Specification in<br>Percentage                                                                                                                                                                                                                           | Brass Rod as per IS:319-1989<br>Cu (56.0-59.0), Pb (2.0-3.5), Fe (0.0-0.35), Total Impurity (0.0-0.7),<br>Zn (Remainder)                                                                                                                |
|                                                                                                                                                                                                                                                                                     | <b>SS Sheet as per AISI 304</b><br>Ni (8.000 - 11.000), Cr (18.000 - 20.000), Mn (0.0 - 2.000), C (0.0 - 0.080),<br>Iron (Remainder)                                                                                                    |
| Features                                                                                                                                                                                                                                                                            | <ul> <li>Ideal for any type of installation for the distribution of sanitary and drinking water.</li> <li>Easy to Fit &amp; Durable</li> <li>Hygienic (no risk) for human body</li> <li>Better resist for rust and corrosion</li> </ul> |
| Finish                                                                                                                                                                                                                                                                              | Plating: Nickel & Chromium<br>Salt Spray (200 hrs + Validated)                                                                                                                                                                          |
| Available Colour<br>Finishing                                                                                                                                                                                                                                                       | Antique Bronze (ABR), Antique Copper (ACR), Black Chrome (BCH), Black Matt (BLM), Gold Dust (GDS), Full Gold (GLD), Graphite (GRF), Stainless Steel Finish (SSF) & White Matt (WHM)                                                     |
| DISCLAIMER: Our every effort has been made to ensure factual accuracy, the information presented subject to changes due to requirements in different sites, markets and/ or countries. Jaquar reserves the right to make the necessary amendments at any time without prior notice. |                                                                                                                                                                                                                                         |