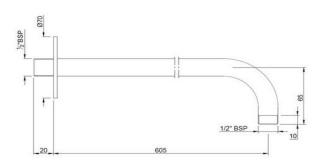

| Product Code                                     | SHA-CHR-479L600                                                                                                                                                                                                       |
|--------------------------------------------------|-----------------------------------------------------------------------------------------------------------------------------------------------------------------------------------------------------------------------|
| Description                                      | Round Shower Arm, <b>\$\phi\$</b> 20mm & 600mm Long                                                                                                                                                                   |
| Recommended Water<br>Pressure                    | 1.0 Bar - 3.0 Bar                                                                                                                                                                                                     |
| Material Composition Specification in Percentage | S.S Pipe AlSI:304 Ni (8.0-11.0), Ch (18.0-20.0), Mn (0.0-0.2), Ca (0.0-0.08), Fe (Remainder)"  Brass Sheets as per IS:410-1977 Cu (61.5-64.5), Pb (0.0-0.3), Fe (0.0-0.075), Total Impurity (0.0-0.6), Zn (Remainder) |
| Pressure Resistance                              | 15 bar (Pass)                                                                                                                                                                                                         |
| Finish                                           | Plating: Nickel-10.0 micron Chromium-0.3 micron Salt Spray (200 hrs + Validated) Adhesion (Pass)                                                                                                                      |
| Available Colour Finishing                       | Antique Bronze (ABR), Antique Copper (ACR), Black Chrome (BCH), Black Matt (BLM), Gold Dust (GDS), Full Gold (GLD), Graphite (GRF), Stainless Steel Finish (SSF) & White Matt (WHM)                                   |