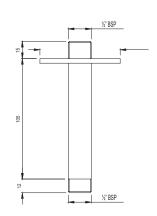

## jaquar.com

| Product Code                                              | SHA-CHR-475L450                                                                                                                                                                                                                             |
|-----------------------------------------------------------|---------------------------------------------------------------------------------------------------------------------------------------------------------------------------------------------------------------------------------------------|
| Description                                               | Round Ceiling Shower Arm, <b>\$\phi\$</b> 20mm & 450mm Long                                                                                                                                                                                 |
| Recommended<br>Water Pressure                             | 1.0 Bar - 3.0 Bar                                                                                                                                                                                                                           |
| Material<br>Composition<br>Specification in<br>Percentage | Brass Sheets as per IS:410-1977 Cu (61.5-64.5), Pb (0.0-0.3), Fe (0.0-0.075), Total Impurity (0.0-0.6), Zn (Remainder)  Brass Pipe as per IS:407-1996 Cu (62.0-65.0), Pb (0.0-0.3), Fe (0.0-0.01), Total Impurity (0.0-0.6), Zn (Remainder) |
| Pressure Resistance                                       | 15 bar (Pass)                                                                                                                                                                                                                               |
| Finish                                                    | Plating: Nickel-10.0 micron Chromium-0.3 micron Salt Spray (200 hrs + Validated) Adhesion (Pass)                                                                                                                                            |
| Available Colour<br>Finishing                             | Antique Bronze (ABR), Antique Copper (ACR), Black Chrome (BCH), Black Matt (BLM), Gold Dust (GDS), Full Gold (GLD), Graphite (GRF), Stainless Steel Finish (SSF) & White Matt (WHM)                                                         |