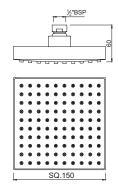

| Product Code                                           | OHS-CHR-35495                                                                                                                                                                                                                                                                      |
|--------------------------------------------------------|------------------------------------------------------------------------------------------------------------------------------------------------------------------------------------------------------------------------------------------------------------------------------------|
| Description                                            | Single Function 150X150mm dia Square Shape Overhead Shower                                                                                                                                                                                                                         |
| Flow Rate                                              | 24.78 LPM @ 3 bar                                                                                                                                                                                                                                                                  |
| Flow regulator                                         | By using flow regulators + Brass Housing (Product should be ordered with suffix as GA-6.0 LPM, GB-8.0 LPM, & GC-12.0 LPM @ 3.0 Bar pressure) one can regulate the flow rate.                                                                                                       |
| Recommended Water<br>Pressure                          | 1.0 Bar - 3.0 Bar                                                                                                                                                                                                                                                                  |
| Mount Type                                             | Wall Mounting                                                                                                                                                                                                                                                                      |
| Spray Modes                                            | Single Function                                                                                                                                                                                                                                                                    |
| Material Composition<br>Specification in<br>Percentage | "Brass Rod as per IS:319-1989 Cu (56.0-59.0), Pb (2.0-3.5), Fe (0.0-0.35), Total Impurity (0.0-0.7), Zn (Remainder)  ABS Specification Specific Gravity g/cm2 (1.06-1.10), Melt Mass Flow Rate g/10 min. (20-26), Rockwell Hardness (95-115), DTUL @ 66 psi /0.45 MPa 0C (78-102)" |
| Technology                                             | Advanced Rubit - Lime scale deposits stick to the shower face can be easily rubbed off by hand or flannel.                                                                                                                                                                         |
| Finish                                                 | "Salt Spray (350 hrs + Validated)<br>Adhesion (Pass)"                                                                                                                                                                                                                              |
| Available Finishing                                    | CHROME (CHR)                                                                                                                                                                                                                                                                       |
|                                                        |                                                                                                                                                                                                                                                                                    |