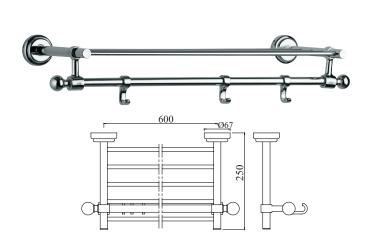

| Product Code                                           | AQN-CHR-7781                                                                                                                                                                        |
|--------------------------------------------------------|-------------------------------------------------------------------------------------------------------------------------------------------------------------------------------------|
| Description                                            | Towel Shelf 600mm long with Lower Hangers                                                                                                                                           |
| Material Composition<br>Specification in<br>Percentage | Brass Forgings Cu (56.5 - 60.0), Pb (0.6 - 2.0), Fe (0.30 Max), Total Impurities excl. Fe (0.75 Max), Zn (Remainder)                                                                |
|                                                        | Brass Ingots as per IS:1264-1997 Cu (58.0-63.0), Sn (0.0-1.0), Pb (0.5-2.5), Ni (0.0-1.0), Al (0.2-0.8), Mn (0.0-0.5), Total Impurity (0.0-2.0), Zn (Remainder)                     |
|                                                        | Brass Rod as per IS:319-1989 Cu (56.0-59.0), Pb (2.0-3.5), Fe (0.0-0.35), Total Impurity (0.0-0.7), Zn (Remainder)                                                                  |
|                                                        | Brass Pipe as per IS:407-1996 Cu (62.0-65.0), Pb (0.0-0.3), Fe (0.0-0.01), Total Impurity (0.0-0.6), Zn (Remainder)                                                                 |
| Finish                                                 | Plating: Nickel-10.0 micron Chromium-0.3 micron Salt Spray (200 hrs + Validated) Adhesion (Pass)                                                                                    |
| Available Colour<br>Finishing                          | Antique Bronze (ABR), Antique Copper (ACR), Black Chrome (BCH), Black Matt (BLM), Gold Dust (GDS), Full Gold (GLD), Graphite (GRF), Stainless Steel Finish (SSF) & White Matt (WHM) |