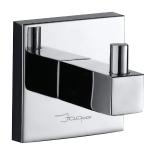

| Product Code                                           | AKP-CHR-35791P                                                                                                                                                                                                                                                                                                    |
|--------------------------------------------------------|-------------------------------------------------------------------------------------------------------------------------------------------------------------------------------------------------------------------------------------------------------------------------------------------------------------------|
| Description                                            | Robe Hook                                                                                                                                                                                                                                                                                                         |
| Material Composition<br>Specification in<br>Percentage | Brass Forgings Cu (56.5 - 60.0), Pb (0.6 - 2.0), Fe (0.30 Max), Total Impurities excl. Fe (0.75 Max), Zn (Remainder)  Brass Rod as per IS:319-1989 Cu (56.0-59.0), Pb (2.0-3.5), Fe (0.0-0.35), Total Impurity (0.0-0.7), Zn (Remainder)  Zamak-3 Cu (0.25 Max), Al (3.5 - 4.3), Mg (0.02 - 0.05), Zn (Remainder) |
| Finish                                                 | Plating: Nickel-10.0 micron Chromium-0.3 micron Salt Spray (200 hrs + Validated) Adhesion (Pass)                                                                                                                                                                                                                  |
| Available Colour<br>Finishing                          | Antique Bronze (ABR), Antique Copper (ACR), Black Chrome (BCH), Black Matt (BLM), Gold Dust (GDS), Full Gold (GLD), Graphite (GRF), Stainless Steel Finish (SSF) & White Matt (WHM)                                                                                                                               |