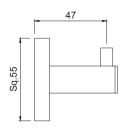

| Product Code                                           | AKP-CHR-35791P                                                                                                                                                                                                                                                                                                    |
|--------------------------------------------------------|-------------------------------------------------------------------------------------------------------------------------------------------------------------------------------------------------------------------------------------------------------------------------------------------------------------------|
| Description                                            | Robe Hook                                                                                                                                                                                                                                                                                                         |
| Material Composition<br>Specification in<br>Percentage | Brass Forgings Cu (56.5 - 60.0), Pb (0.6 - 2.0), Fe (0.30 Max), Total Impurities excl. Fe (0.75 Max), Zn (Remainder)  Brass Rod as per IS:319-1989 Cu (56.0-59.0), Pb (2.0-3.5), Fe (0.0-0.35), Total Impurity (0.0-0.7), Zn (Remainder)  Zamak-3 Cu (0.25 Max), Al (3.5 - 4.3), Mg (0.02 - 0.05), Zn (Remainder) |
| Finish                                                 | Plating: Nickel-10.0 micron Chromium-0.3 micron Salt Spray (200 hrs + Validated) Adhesion (Pass)                                                                                                                                                                                                                  |
| Available Colour<br>Finishing                          | Antique Bronze (ABR), Antique Copper (ACR), Black Chrome (BCH), Black Matt (BLM), Gold Dust (GDS), Full Gold (GLD), Graphite (GRF), Stainless Steel Finish (SSF) & White Matt (WHM)                                                                                                                               |