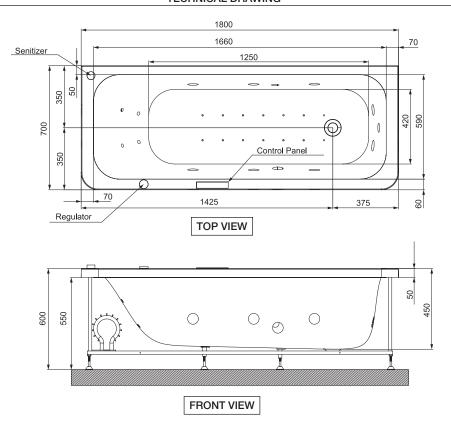

## jaquar.com

| PRODUCT DETAILS          |                                                                                                                                    |                                                                                                                                                                                                                                                                                                                                 |
|--------------------------|------------------------------------------------------------------------------------------------------------------------------------|---------------------------------------------------------------------------------------------------------------------------------------------------------------------------------------------------------------------------------------------------------------------------------------------------------------------------------|
| Product Code:            | JWP-WHT-LAGUNA180CX                                                                                                                |                                                                                                                                                                                                                                                                                                                                 |
| Category                 | Whirlpool Water System                                                                                                             |                                                                                                                                                                                                                                                                                                                                 |
| Range Name               | LAGUNA                                                                                                                             |                                                                                                                                                                                                                                                                                                                                 |
| Product Dimension        | 1800 x 700 x 450                                                                                                                   | FEATURES                                                                                                                                                                                                                                                                                                                        |
| Material:                | Acrylic PMMA                                                                                                                       | Slim Jets - 8 Brass                                                                                                                                                                                                                                                                                                             |
| Reinforcement:           | PU GREEN                                                                                                                           | Back Jets 4<br>Air Jets 12 Brass<br>Water pump 1.4 Hp<br>Air Pump 0.90 Hp<br>Overflow with Drain Pipe + Filler Yes<br>Light Chromotherapy<br>Electronic Control Yes<br>Level Sensor Yes<br>Steel Frame Stainless steel<br>Disinfection Yes<br>Safety Vaccum Breaker Yes<br>Air Regulator Yes<br>Head rest Yes<br>3 Tier Testing |
| Accessories<br>Included: | - Drain & Overflow with Filler<br>- Frame SS202<br>- Headrest                                                                      |                                                                                                                                                                                                                                                                                                                                 |
| Accessories<br>Excluded: | JWA-WHT-FPLAG180X Front panel<br>suitable for Laguna 1800 x 700 bathtub<br>JWA-WHT-SP55X Side panel suitable for<br>Laguna bathtub |                                                                                                                                                                                                                                                                                                                                 |
| TECHNICAL DRAWING        |                                                                                                                                    |                                                                                                                                                                                                                                                                                                                                 |