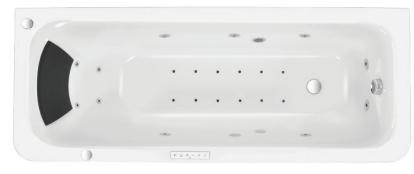

## jaquar.com

| PRODUCT DETAILS          |                                                                                                                                    |                                                                                                                                                                                                                                                                                                                                 |
|--------------------------|------------------------------------------------------------------------------------------------------------------------------------|---------------------------------------------------------------------------------------------------------------------------------------------------------------------------------------------------------------------------------------------------------------------------------------------------------------------------------|
| Product Code:            | JWP-WHT-LAGUNA180CX                                                                                                                |                                                                                                                                                                                                                                                                                                                                 |
| Category                 | Whirlpool Water System                                                                                                             |                                                                                                                                                                                                                                                                                                                                 |
| Range Name               | LAGUNA                                                                                                                             |                                                                                                                                                                                                                                                                                                                                 |
| Product Dimension        | 1800 x 700 x 450                                                                                                                   | FEATURES                                                                                                                                                                                                                                                                                                                        |
| Material:                | Acrylic PMMA                                                                                                                       | Slim Jets - 8 Brass                                                                                                                                                                                                                                                                                                             |
| Reinforcement:           | PU GREEN                                                                                                                           | Back Jets 4<br>Air Jets 12 Brass<br>Water pump 1.4 Hp<br>Air Pump 0.90 Hp<br>Overflow with Drain Pipe + Filler Yes<br>Light Chromotherapy<br>Electronic Control Yes<br>Level Sensor Yes<br>Steel Frame Stainless steel<br>Disinfection Yes<br>Safety Vaccum Breaker Yes<br>Air Regulator Yes<br>Head rest Yes<br>3 Tier Testing |
| Accessories<br>Included: | - Drain & Overflow with Filler<br>- Frame SS202<br>- Headrest                                                                      |                                                                                                                                                                                                                                                                                                                                 |
| Accessories<br>Excluded: | JWA-WHT-FPLAG180X Front panel<br>suitable for Laguna 1800 x 700 bathtub<br>JWA-WHT-SP55X Side panel suitable for<br>Laguna bathtub |                                                                                                                                                                                                                                                                                                                                 |
| TECHNICAL DRAWING        |                                                                                                                                    |                                                                                                                                                                                                                                                                                                                                 |