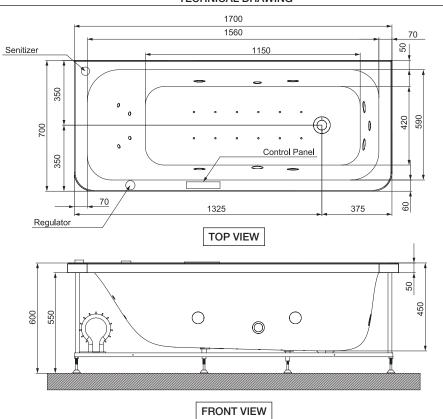

| PRODUCT DETAILS          |                                                                                                                                    |                                                                                                                                                                                                                                                                                          |
|--------------------------|------------------------------------------------------------------------------------------------------------------------------------|------------------------------------------------------------------------------------------------------------------------------------------------------------------------------------------------------------------------------------------------------------------------------------------|
| Product Code:            | JWP-WHT-LAGUNA170CX                                                                                                                |                                                                                                                                                                                                                                                                                          |
| Category                 | Whirlpool Water System                                                                                                             |                                                                                                                                                                                                                                                                                          |
| Range Name               | LAGUNA                                                                                                                             |                                                                                                                                                                                                                                                                                          |
| Product Dimension        | 1700 x 700 x 450                                                                                                                   | FEATURES                                                                                                                                                                                                                                                                                 |
| Material:                | Acrylic PMMA                                                                                                                       | Slim Jets - 6Brass                                                                                                                                                                                                                                                                       |
| Reinforcement:           | PU GREEN                                                                                                                           | Back Jets 4 Air Jets 12 Brass Water pump 1.4 Hp Air Pump 0.90 Hp Overflow with Drain Pipe + Filler Yes Light Chromotherapy Electronic Control Yes Level Sensor Yes Steel Frame Stainless steel Disinfection Yes Safety Vaccum Breaker Yes Air Regulator Yes Head rest Yes 3 Tier Testing |
| Accessories<br>Included: | - Drain & Overflow with Filler<br>- Frame SS<br>- Headrest                                                                         |                                                                                                                                                                                                                                                                                          |
| Accessories<br>Excluded: | JWA-WHT-FPLAG170X Front panel<br>suitable for Laguna 1700 x 700 bathtub<br>JWA-WHT-SP55X Side panel suitable for<br>Laguna bathtub |                                                                                                                                                                                                                                                                                          |
| TECHNICAL DRAWING        |                                                                                                                                    |                                                                                                                                                                                                                                                                                          |