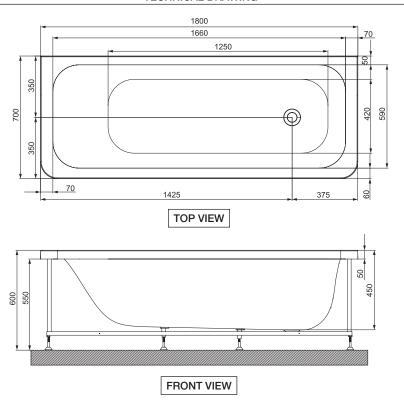

| PRODUCT DETAILS          |                                                                                                                                                                                                                                                                                |                              |
|--------------------------|--------------------------------------------------------------------------------------------------------------------------------------------------------------------------------------------------------------------------------------------------------------------------------|------------------------------|
| Product Code:            | JBT-WHT-LAGUNA180FX,JBT-WHT-LAGUNA180X                                                                                                                                                                                                                                         |                              |
| Category                 | Built-in Bathtub, Built in Bath tub with frame, Built in Bath tub                                                                                                                                                                                                              |                              |
| Range Name               | LAGUNA                                                                                                                                                                                                                                                                         |                              |
| Product Dimension        | 1800 x 700 x 450                                                                                                                                                                                                                                                               | FEATURES                     |
| Material:                | Acrylic PMMA                                                                                                                                                                                                                                                                   |                              |
| Reinforcement:           | PU GREEN                                                                                                                                                                                                                                                                       |                              |
| Accessories Included:    |                                                                                                                                                                                                                                                                                |                              |
| Accessories<br>Excluded: | JJWA-WHT-FPLAG180X Front panel suitable for Laguna 1800 x 700 bathtub JWA-WHT-SP55X Side panel suitable for Laguna bathtubIWA-CHR-ACC00510X base europa kit for bathtubs JWA-CHR-132201 Drain pipe 80cm with overflow & filler JWA-CHR-DRNPIPE80 Drain pipe 80cm with overflow | Built in Bath tub with Frame |
| Certification            | EN 14516:2015+A1:2018                                                                                                                                                                                                                                                          | CE                           |
| TECHNICAL DRAWING        |                                                                                                                                                                                                                                                                                |                              |