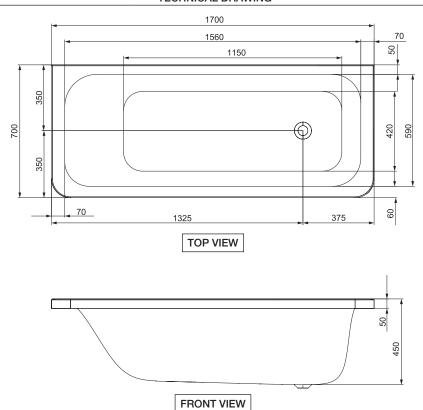

| PRODUCT DETAILS          |                                                                                                                                                                                                                                                                               |                              |
|--------------------------|-------------------------------------------------------------------------------------------------------------------------------------------------------------------------------------------------------------------------------------------------------------------------------|------------------------------|
| Product Code:            | JBT-WHT-LAGUNA170FX,JBT-WHT-LAGUNA170X                                                                                                                                                                                                                                        |                              |
| Category                 | Built-in Bathtub,Built in Bath tub with frame, Built in Bath tub                                                                                                                                                                                                              |                              |
| Range Name               | LAGUNA                                                                                                                                                                                                                                                                        |                              |
| Product Dimension        | 1700 x 700 x 450                                                                                                                                                                                                                                                              | FEATURES                     |
| Material:                | Acrylic PMMA                                                                                                                                                                                                                                                                  |                              |
| Reinforcement:           | PU GREEN                                                                                                                                                                                                                                                                      |                              |
| Accessories Included:    |                                                                                                                                                                                                                                                                               |                              |
| Accessories<br>Excluded: | JWA-WHT-FPLAG170X Front panel suitable for Laguna 1700 X 700 bathtub JWA-WHT-SP55X Side panel suitable for Laguna bathtubIWA-CHR-ACC00510X Base europa kit for bathtubs JWA-CHR-132201 Drain pipe 80cm with overflow & filler JWA-CHR-DRNPIPE80 Drain pipe 80cm with overflow | Built in Bath tub with Frame |
| TECHNICAL DRAWING        |                                                                                                                                                                                                                                                                               |                              |