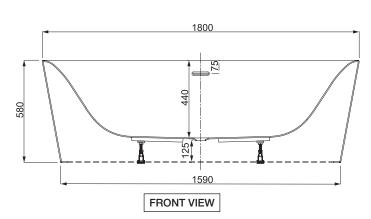

## jaquar.com

| PRODUCT DETAILS          |                              |                                                                                                                                                     |
|--------------------------|------------------------------|-----------------------------------------------------------------------------------------------------------------------------------------------------|
| Product Code:            | JBT-WHT-FSBTLG6005           |                                                                                                                                                     |
| Category                 | Free Standing Bathtub        |                                                                                                                                                     |
| Range Name               | Laguna Freestanding bath tub |                                                                                                                                                     |
| Product Dimension        | 1800x800x440/580mm           | FEATURES                                                                                                                                            |
| Material:                | Lucite Acrylic               | Laguna free standing bathtub 1800x800x440/580mm with holes for 5 hole filler, built-in overflow, popup waste (filler LAG-CHR-91287 sold separately) |
| Accessories<br>Included: | - Popup waste                |                                                                                                                                                     |
| Accessories<br>Excluded: |                              |                                                                                                                                                     |
| Certification            | EN, 14516:2015+A1:2018       | CE                                                                                                                                                  |
|                          |                              |                                                                                                                                                     |

## TECHNICAL DRAWING