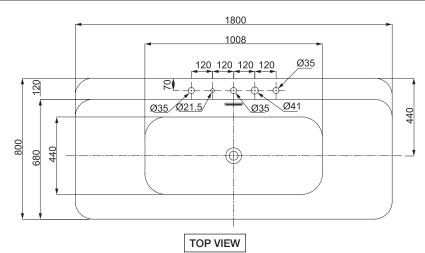

## jaquar.com

| PRODUCT DETAILS          |                              |                                                                                                                                                     |
|--------------------------|------------------------------|-----------------------------------------------------------------------------------------------------------------------------------------------------|
| Product Code:            | JBT-WHT-FSBTLG6005           |                                                                                                                                                     |
| Category                 | Free Standing Bathtub        |                                                                                                                                                     |
| Range Name               | Laguna Freestanding bath tub |                                                                                                                                                     |
| Product Dimension        | 1800x800x440/580mm           | FEATURES                                                                                                                                            |
| Material:                | Lucite Acrylic               | Laguna free standing bathtub 1800x800x440/580mm with holes for 5 hole filler, built-in overflow, popup waste (filler LAG-CHR-91287 sold separately) |
| Accessories<br>Included: | - Popup waste                |                                                                                                                                                     |
| Accessories<br>Excluded: |                              |                                                                                                                                                     |
| Certification            | EN, 14516:2015+A1:2018       | CE                                                                                                                                                  |
|                          |                              |                                                                                                                                                     |

## TECHNICAL DRAWING