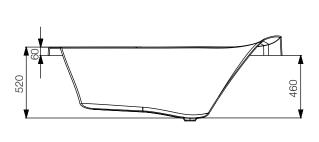

# **TECHNICAL DRAWING**

#### Side View

Accessories Included

#### ABT-WHT-TIAARA190X

| PRODUCT DETAILS |                    |
|-----------------|--------------------|
| Range Name      | TIAARA             |
| Category        | BUILT IN BATH TUB  |
| Code            | ABT-WHT-TIAARA190X |
| Size (mm)       | 1900 x 900 x 520   |
| Material        | Acrylic PMMA       |
| Reinforcement   | PU GREEN           |