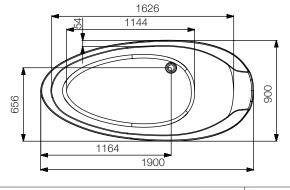

# **TECHNICAL DRAWING**

#### ABT-WHT-TIAARA190X

| PRODUCT DETAILS |                    |
|-----------------|--------------------|
| Range Name      | TIAARA             |
| Category        | BUILT IN BATH TUB  |
| Code            | ABT-WHT-TIAARA190X |
| Size (mm)       | 1900 x 900 x 520   |
| Material        | Acrylic PMMA       |
| Reinforcement   | PU GREEN           |

## **FEATURES**

- Size: 1900 x 900 x 520 mm
- Excellent Quality PMMA
- Excellent Finish
- Great Elasticity
- Good Strength
- Scratch Resistance
- Effective Insulator
- Higher Grade Quality