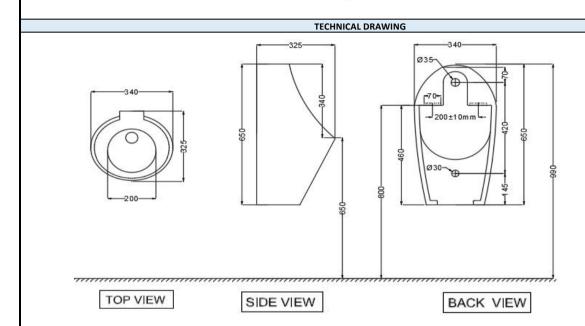

| Product Dimension    | 340X325X650 mm | FEATURES                                          |
|----------------------|----------------|---------------------------------------------------|
| Product Weight       | 17.22 kg       | Concealed fixing and anti germ glaze, Back inlet. |
| ACCESSORIES INCLUDED |                |                                                   |
| Urinal Accessories   |                | ZPS-WHT-UA08                                      |
| CERTIFICATION        |                |                                                   |