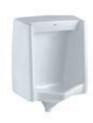

## PRODUCT IMAGE

## SPECIFICATION DATA SHEET

| PRODUCT DETAILS    |                                                                                                              |           |                          |  |  |
|--------------------|--------------------------------------------------------------------------------------------------------------|-----------|--------------------------|--|--|
| Manufacturer:      | Jaquar                                                                                                       | Туре:     | Urinal                   |  |  |
| Outlet             | Vertical                                                                                                     | Colour:   | White                    |  |  |
|                    | Inlet hole dia. Ø 30 ± 2 mm                                                                                  | Material: | Ceramic - Vitreous China |  |  |
| Technical Details: | ID of waste outlet hole dia. Ø 32 ± 2 mm                                                                     |           |                          |  |  |
|                    | Vertical distance between the centre line of the Inlet and the centre line of the waste outlet hole ≤ 485 mm |           |                          |  |  |