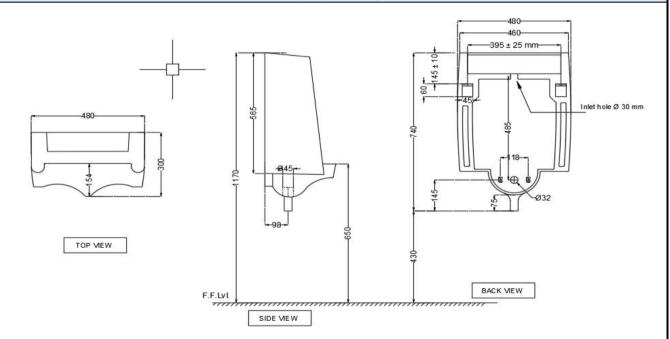

## TECHNICAL DRAWING

| Product Dimension    | 475x315x715 mm     | FEATURES                                                    |  |  |
|----------------------|--------------------|-------------------------------------------------------------|--|--|
| Product Weight       | 23.5 kg            | Top Inlet, Anti germ glaze, with outlet Fixing Accessories. |  |  |
| ACCESSORIES INCLUDED |                    |                                                             |  |  |
|                      | Urinal Accessories | ZPS-WHT-UA01                                                |  |  |
|                      | Waste Coupling     | ZPS-WHT-UA05                                                |  |  |
| CERTIFICATION        |                    |                                                             |  |  |

## SPECIFICATION DATA SHEET

| PRODUCT DETAILS    |                                                                                                              |           |                          |  |  |
|--------------------|--------------------------------------------------------------------------------------------------------------|-----------|--------------------------|--|--|
| Manufacturer:      | Jaquar                                                                                                       | Туре:     | Urinal                   |  |  |
| Outlet             | Vertical                                                                                                     | Colour:   | White                    |  |  |
|                    | Inlet hole dia. Ø 30 ± 2 mm                                                                                  | Material: | Ceramic - Vitreous China |  |  |
| Technical Details: | ID of waste outlet hole dia. Ø 32 ± 2 mm                                                                     |           |                          |  |  |
|                    | Vertical distance between the centre line of the Inlet and the centre line of the waste outlet hole ≤ 485 mm |           |                          |  |  |