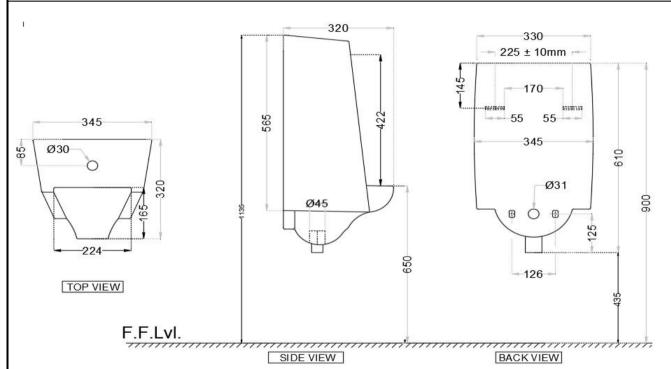

### TECHNICAL DRAWING

| Product Dimension    | 345x320x610 mm | FEATURES                   |  |  |
|----------------------|----------------|----------------------------|--|--|
| Product Weight       | 13.1 kg        | Top Inlet,Anti germ glaze. |  |  |
| ACCESSORIES INCLUDED |                |                            |  |  |
| Urinal Accessories   |                | ZPS-WHT-UA01               |  |  |
|                      | Waste Coupling | ZPS-WHT-UA05               |  |  |
| CERTIFICATION        |                |                            |  |  |