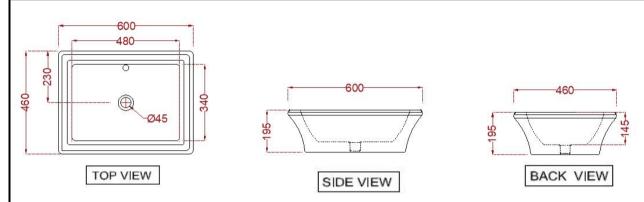

## TECHNICAL DRAWING

| Product Dimension        | 600x460x195 mm | FEATURES                                                                     |
|--------------------------|----------------|------------------------------------------------------------------------------|
| Basin Inner<br>Dimension | 495X395X120 mm | Victorian Design, Coordinated collection, Overflow Hole, Anti<br>Germ Glazed |
| Product Weight           | 16.8 kg        |                                                                              |
| CERTIFICATION            |                |                                                                              |