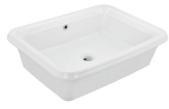

## TECHNICAL DRAWING



| Product Dimension        | 600x460x195 mm | FEATURES                                                                     |
|--------------------------|----------------|------------------------------------------------------------------------------|
| Basin Inner<br>Dimension | 495X395X120 mm | Victorian Design, Coordinated collection, Overflow Hole, Anti<br>Germ Glazed |
| Product Weight           | 16.8 kg        |                                                                              |
| CERTIFICATION            |                |                                                                              |

Complaince: SANS 497: 2011,EN 14688 : 2015 (E) A



 $\epsilon$ 

All technical dimensions are in accordance to British standards, Bureau of Indian