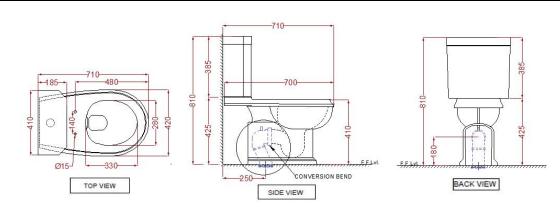

## TECHNICAL DRAWING

| Product Dimension        | 420x710x810 mm                        | FEATURES                                                                                                                                                       |  |  |
|--------------------------|---------------------------------------|----------------------------------------------------------------------------------------------------------------------------------------------------------------|--|--|
| Trap Distance            | S Trap - 250 mm With Conversion Bend. |                                                                                                                                                                |  |  |
| Product Weight           | 42.0 kg                               | Victorian Design, Coordinated Collection, Rimless Bowl Design, Efficient Flushing, Combined packing of<br>Bowl & Cistern, Dual Flush-3/6 LPF, Anti germ glaze. |  |  |
| ACCESSORIES INCLUDED     |                                       |                                                                                                                                                                |  |  |
| UF Soft Close Seat Cover |                                       | QNS-WHT-7103UF                                                                                                                                                 |  |  |
| Floor fixing screw       |                                       | ZPS-SNS-FB01                                                                                                                                                   |  |  |
| Cistern                  |                                       | QPS-WHT-7203C                                                                                                                                                  |  |  |
| Conversion Bend          |                                       | ZPS-WHT-VB01                                                                                                                                                   |  |  |
| CERTIFICATION            |                                       |                                                                                                                                                                |  |  |