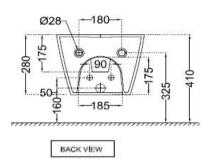

## LAS-WHT-91153 Jaquar **SPECIFICATION DATA SHEET** PRODUCT DETAILS Jaquar Туре: Manufacturer: Wall Hung-Bidet White Material: Ceramic - Vitreous China Colour: Tap hole dia. Ø 35 ± 2 mm Technical Details: ID of waste outlet hole dia. Ø 45 ± 3 mm Horizontal distance between the centre line of the tap hole and the centre line of the waste outlet hole ≤ 150 mm PRODUCT IMAGE

## TECHNICAL DRAWING

| Product Dimension    | 370x525x280 mm | FEATURES                                |
|----------------------|----------------|-----------------------------------------|
| Product Weight       | 24 kg          | With over flow hole and anti germ glaze |
| ACCESSORIES PROVIDED |                |                                         |
| Overflow hole cap    |                | ZPS-WHT-9012B                           |
| Fixing kit           |                | ZPS-WHT-FB13                            |
| ACCESSORIES EXCLUDED |                |                                         |
| Rag bolt             |                | ZPS-SNS-RB07                            |
| CERTIFICATION        |                |                                         |