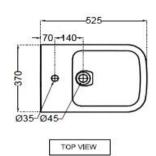

## LAS-WHT-91153 Jaquar **SPECIFICATION DATA SHEET** PRODUCT DETAILS Jaquar Туре: Manufacturer: Wall Hung-Bidet White Material: Ceramic - Vitreous China Colour: Tap hole dia. Ø 35 ± 2 mm Technical Details: ID of waste outlet hole dia. Ø 45 ± 3 mm Horizontal distance between the centre line of the tap hole and the centre line of the waste outlet hole ≤ 150 mm PRODUCT IMAGE

## TECHNICAL DRAWING

| Product Dimension    | 370x525x280 mm | FEATURES                                |
|----------------------|----------------|-----------------------------------------|
| Product Weight       | 24 kg          | With over flow hole and anti germ glaze |
| ACCESSORIES PROVIDED |                |                                         |
| Overflow hole cap    |                | ZPS-WHT-9012B                           |
| Fixing kit           |                | ZPS-WHT-FB13                            |
| ACCESSORIES EXCLUDED |                |                                         |
| Rag bolt             |                | ZPS-SNS-RB07                            |
| CERTIFICATION        |                |                                         |