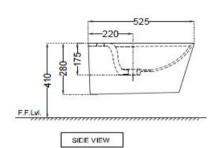

## LAS-WHT-91153 Jaquar **SPECIFICATION DATA SHEET** PRODUCT DETAILS Jaquar Туре: Manufacturer: Wall Hung-Bidet White Material: Ceramic - Vitreous China Colour: Tap hole dia. Ø 35 ± 2 mm Technical Details: ID of waste outlet hole dia. Ø 45 ± 3 mm Horizontal distance between the centre line of the tap hole and the centre line of the waste outlet hole ≤ 150 mm PRODUCT IMAGE

## TECHNICAL DRAWING

| Product Dimension    | 370x525x280 mm | FEATURES                                |
|----------------------|----------------|-----------------------------------------|
| Product Weight       | 24 kg          | With over flow hole and anti germ glaze |
| ACCESSORIES PROVIDED |                |                                         |
| Overflow hole cap    |                | ZPS-WHT-9012B                           |
| Fixing kit           |                | ZPS-WHT-FB13                            |
| ACCESSORIES EXCLUDED |                |                                         |
| Rag bolt             |                | ZPS-SNS-RB07                            |
| CERTIFICATION        |                |                                         |