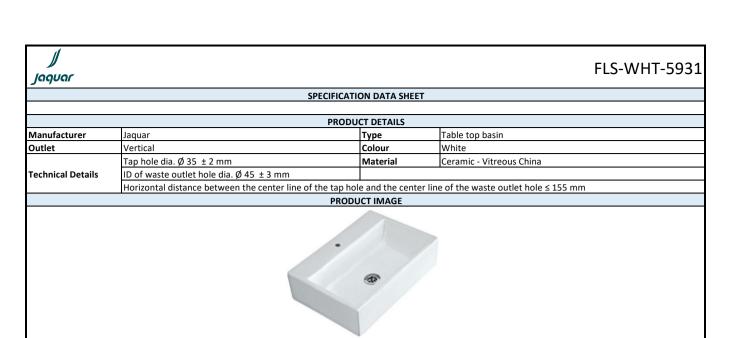

## TECHNICAL DRAWING 520-520 EQ EQ. 60 400 60 Ø35 0 520 -15 -120-240-Ø45-480 BACK VIEW BOTTOM VIEW TOPVIEW

| Product Dimension        | 520x360x125 mm | FEATURES                                                  |
|--------------------------|----------------|-----------------------------------------------------------|
| Basin Inner<br>Dimension | 480x240x100 mm | Doston sulan abona basin with the bala and auti come also |
| Product Weight           | 13.35 kg       | Rectangular shape basin with tap hole and anti germ glaze |
| ACCESCAPIES INCLUDED     |                |                                                           |