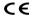

| Product Dimension     | 420x420x155 mm | FEATURES                         |
|-----------------------|----------------|----------------------------------|
| Basin Inner Dimension | 380X275X115 mm | Square shaped , Anti germ glaze. |
| Product Weight        | 10.15 kg       |                                  |