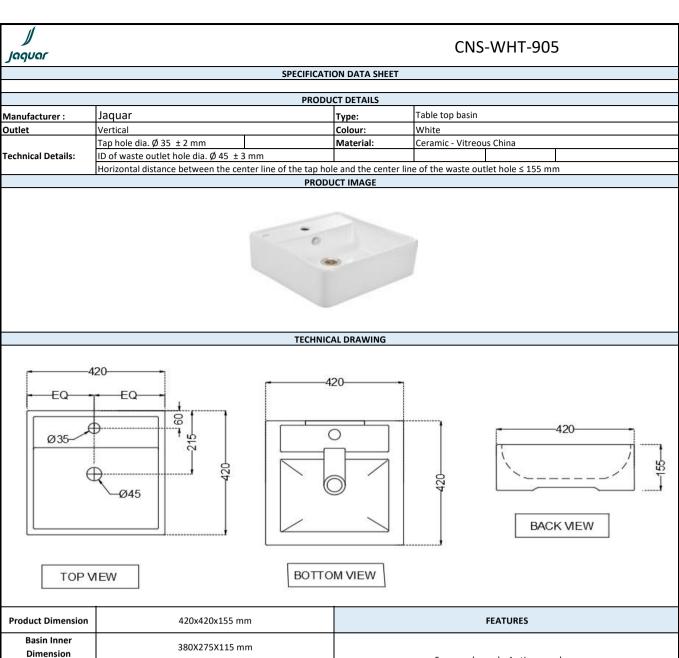

| Product Dimension     | 420x420x155 mm | FEATURES                         |
|-----------------------|----------------|----------------------------------|
| Basin Inner Dimension | 380X275X115 mm | Square shaped , Anti germ glaze. |
| Product Weight        | 10.15 kg       |                                  |