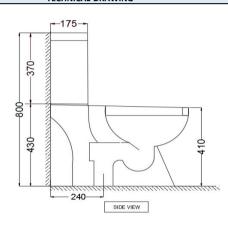

## TECHNICAL DRAWING

| Product Dimension    | 375X650X800 mm  | FEATURES                                                                                                                                        |  |  |
|----------------------|-----------------|-------------------------------------------------------------------------------------------------------------------------------------------------|--|--|
| Trap Distance        | S Trap - 240 mm | Convenience benefit to customer (Price + Combined packing), Box rim with heavy duty seat cover,Dual Flush-3/6 LPF, Anti germ glaze, Trap glaze. |  |  |
| Product Weight       | 39.5 Kg         |                                                                                                                                                 |  |  |
| ACCESSORIES INCLUDED |                 |                                                                                                                                                 |  |  |
| UF Soft Close        |                 | ARS-WHT-39105UF                                                                                                                                 |  |  |
| Floor fixing screw   |                 | ZPS-SNS-FB01                                                                                                                                    |  |  |
| Wax seal             |                 | 7PS_WHT_1401                                                                                                                                    |  |  |

Horizontal distance between the wall line and the centre line of the waste outlet hole ≤ 240 mm