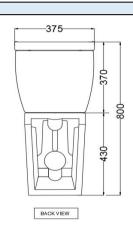

## TECHNICAL DRAWING

| Product Dimension    | 375X650X800 mm  | FEATURES                                                                                                                                        |  |  |
|----------------------|-----------------|-------------------------------------------------------------------------------------------------------------------------------------------------|--|--|
| Trap Distance        | S Trap - 240 mm | Convenience benefit to customer (Price + Combined packing), Box rim with heavy duty seat cover,Dual Flush-3/6 LPF, Anti germ glaze, Trap glaze. |  |  |
| Product Weight       | 39.5 Kg         |                                                                                                                                                 |  |  |
| ACCESSORIES INCLUDED |                 |                                                                                                                                                 |  |  |
| UF Soft Close        |                 | ARS-WHT-39105UF                                                                                                                                 |  |  |
| Floor fixing screw   |                 | ZPS-SNS-FB01                                                                                                                                    |  |  |
| Wax seal             |                 | 7PS_WHT_1401                                                                                                                                    |  |  |