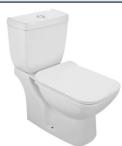

|              |                                        |
|-------------------|----------------------------------------------|--------------|----------------------------------------|
| Manufacturer      | Jaquar                                       | Туре         | Complete Set For Coupled WC ( S-Trap ) |
| Outlet            | Vertical                                     | Flush valves | Dual Flush                             |
| Colour            | White                                        | Material     | Ceramic - Vitreous China               |
| Technical Details | External diameter of outlet hole Ø100 ± 5 mm |              |                                        |

Horizontal distance between the wall line and the centre line of the waste outlet hole ≤ 240 mm

## PRODUCT IMAGE



## TECHNICAL DRAWING







| Product Dimension    | 375X650X800 mm  | FEATURES                                                                                                                                        |  |  |
|----------------------|-----------------|-------------------------------------------------------------------------------------------------------------------------------------------------|--|--|
| Trap Distance        | S Trap - 240 mm | Convenience benefit to customer (Price + Combined packing), Box rim with heavy duty seat cover,Dual Flush-3/6 LPF, Anti germ glaze, Trap glaze. |  |  |
| Product Weight       | 39.5 Kg         |