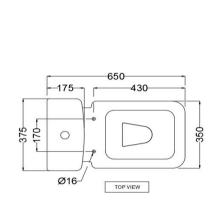

## TECHNICAL DRAWING

| Product Dimension    | 375X650X800 mm  | FEATURES                                                                                                                                        |  |  |
|----------------------|-----------------|-------------------------------------------------------------------------------------------------------------------------------------------------|--|--|
| Trap Distance        | S Trap - 240 mm | Convenience benefit to customer (Price + Combined packing), Box rim with heavy duty seat cover,Dual Flush-3/6 LPF, Anti germ glaze, Trap glaze. |  |  |
| Product Weight       | 39.5 Kg         |                                                                                                                                                 |  |  |
| ACCESSORIES INCLUDED |                 |                                                                                                                                                 |  |  |
| UF Soft Close        |                 | ARS-WHT-39105UF                                                                                                                                 |  |  |
| Floor fixing screw   |                 | ZPS-SNS-FB01                                                                                                                                    |  |  |
| Wax seal             |                 | 7PS_WHT_1401                                                                                                                                    |  |  |

Horizontal distance between the wall line and the centre line of the waste outlet hole ≤ 240 mm