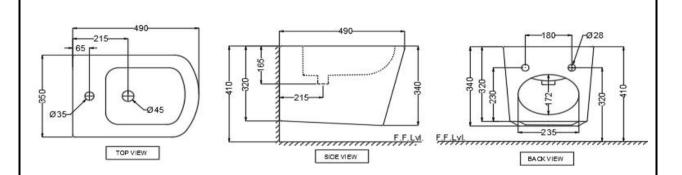

| Product Dimension       | 350x490x340 mm | FEATURES                                          |
|-------------------------|----------------|---------------------------------------------------|
| Product Weight          | 22 kg          | With over flow hole, Tap hole and Anti germ glaze |
| ACCESSORIES INCLUDED    |                |                                                   |
| Brass overflow hole cap |                | ZPS-WHT-9012B                                     |
| Fixing kit              |                | ZPS-WHT-FB07                                      |
| ACCESSORIES EXCLUDED    |                |                                                   |
| Rag bolt                |                | ZPS-MST-RB07                                      |
| CERTIFICATION           |                |                                                   |