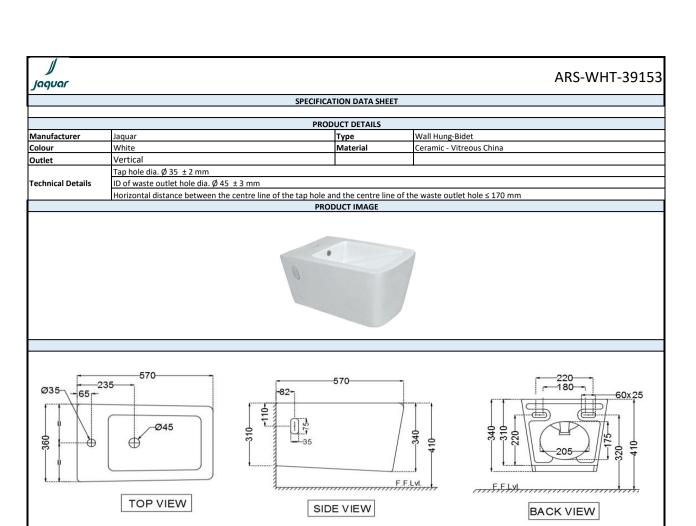

| Product Dimension       | 360x570x340 mm | FEATURES                                |
|-------------------------|----------------|-----------------------------------------|
| Product Weight          | 25.3 kg        | With over flow hole and anti germ glaze |
| ACCESSORIES INCLUDED    |                |                                         |
| Brass overflow hole cap |                | ZPS-WHT-9012B                           |
| Side cap                |                | ZPS-WHT-SC01                            |
| ACCESSORIES EXCLUDED    |                |                                         |
| Rag bolt                |                | ZPS-MST-RB07                            |
| CERTIFICATION           |                |                                         |
|                         |                |                                         |