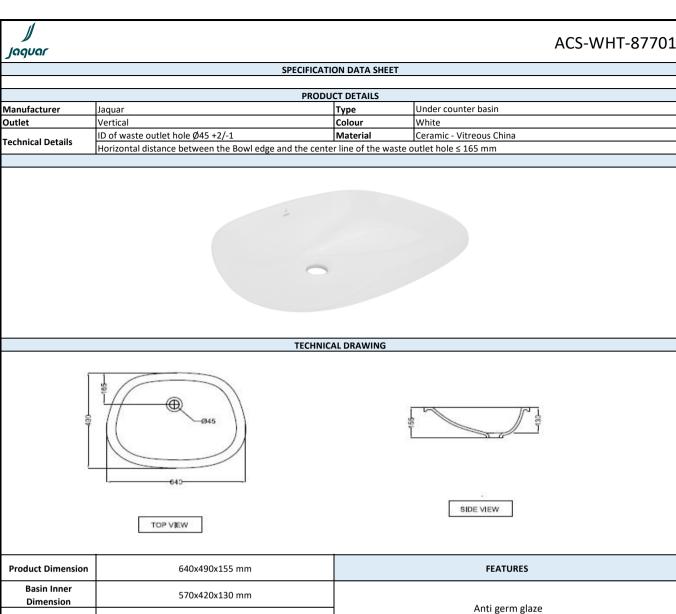

| Product Dimension     | 640x490x155 mm | FEATURES        |
|-----------------------|----------------|-----------------|
| Basin Inner Dimension | 570x420x130 mm | Anti germ glaze |
| Product Weight        |                |                 |
| ACCESSORIES INCLUDED  |                |                 |
| UC Screw(clamp)       |                | ZPS-MST-FB06    |
| Template              |                | Template        |
| CERTIFICATION         |                |                 |