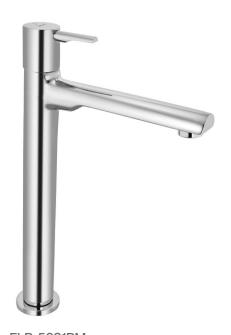

Single Lever Tall Boy with 190mm Extension Body Fixed Spout without Popup Waste System with 600mm Long Braided Hoses