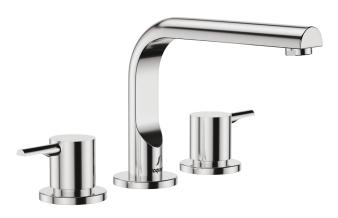

# Faucets

FLP-5001BPM

Single Lever Basin Mixer without Popup Waste System with 450mm Long Braided Hoses

FLP-5051BPM

Single Lever Basin Mixer with Popup Waste System with 450mm Long Braided Hoses

FLP-5005BPM