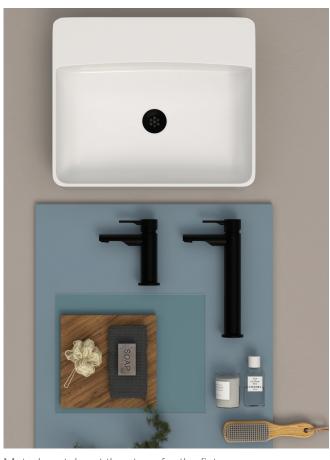

#### Mood Leonardo

Muted pastels set the stage for the fixtures and good lighting elevates it further

### Mood Leonardo

Pastel colours and the use of modern lighting imbue this bathroom with an artistic appeal that's contemporary yet timeless

Seen here is the single lever basin mixer in Black Matt mounted on a Florentine tabletop basin with a waste coupling in the same finish