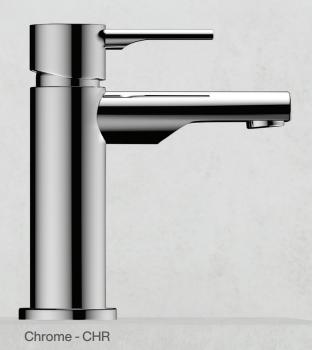

Offering modern PVD colour finishes like Black Matt and Black Chrome, apart from regular Chrome finish, Florentine Prime can elevate any bath space to a classic, yet contemporary ambience. Here are a few such décor moods inspired by, and named after, the legendary creative geniuses of Florence