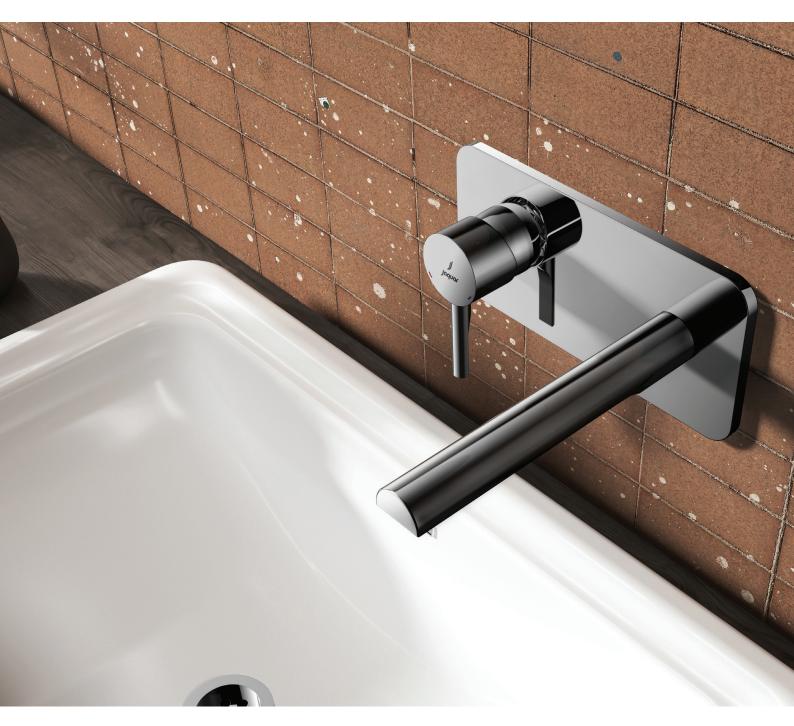

### Mood Brunelleschi

The terracotta hues of Florence and its Duomo, complemented by the deep shadows and glowing whites of a clear, sunny day, create a beautiful balance that's unique and harmonious

Above: Two Florentine Prime wall-mounted single lever basin mixers in Chrome finish, for a 'his and hers' configuration of countertop basins from Jaquar's Florentine

Seen here: A close-up view of the wall-mounted single lever basin mixer in Chrome, which is coordinated with a Florentine countertop basin with a waste coupling in the same finish

Below: Florentine Prime single lever bath mixer with an attached hand shower in Chrome finish, next to a Saipan freestanding bathtub from Jaquar