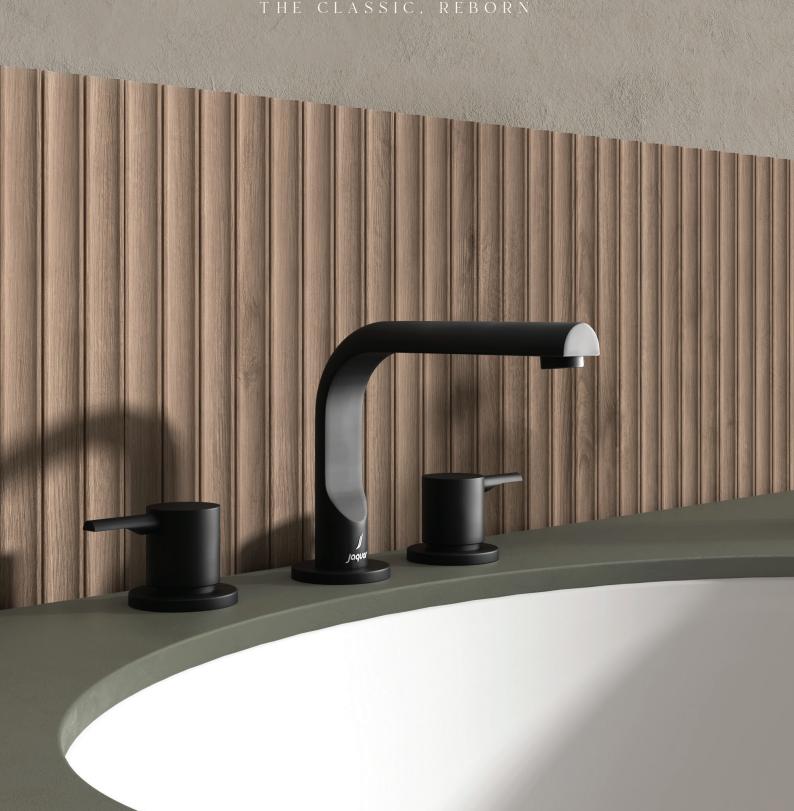

# Available in 3 Colour Finishes

"A form with a sculptural quality which achieves a contemporary lightness in its appearance while being eco-friendly and minimising the use of materials"

Florentine Prime

Offering modern PVD colour finishes like Black Matt and Black Chrome, apart from regular Chrome finish, Florentine Prime can elevate any bath space to a classic, yet contemporary ambience. Here are a few such décor moods inspired by, and named after, the legendary creative geniuses of Florence