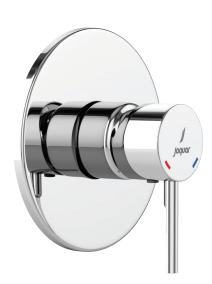

### Mood Brunelleschi

The terracotta hues of Florence and its Duomo, complemented by the deep shadows and glowing whites of a clear, sunny day, create a beautiful balance that's unique and harmonious

Above: Two Florentine Prime wall-mounted single lever basin mixers in Chrome finish, for a 'his and hers' configuration of countertop basins from Jaquar's Florentine

Seen here: A close-up view of the wall-mounted single lever basin mixer in Chrome, which is coordinated with a Florentine countertop basin with a waste coupling in the same finish

Below: Florentine Prime single lever bath mixer with an attached hand shower in Chrome finish, next to a Saipan freestanding bathtub from Jaquar