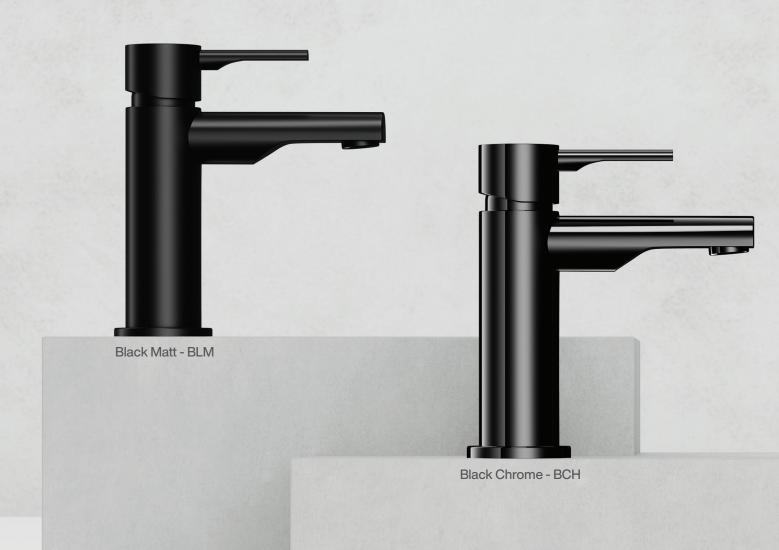

# Available in 3 Colour Finishes

"A form with a sculptural quality which achieves a contemporary lightness in its appearance while being eco-friendly and minimising the use of materials"

Florentine Prime

Offering modern PVD colour finishes like Black Matt and Black Chrome, apart from regular Chrome finish, Florentine Prime can elevate any bath space to a classic, yet contemporary ambience. Here are a few such décor moods inspired by, and named after, the legendary creative geniuses of Florence