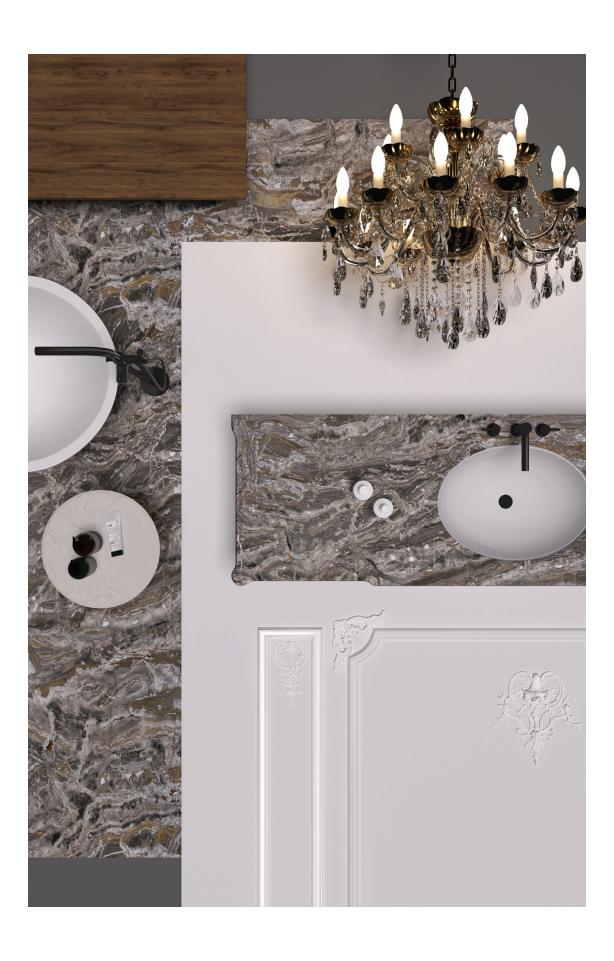

# Mood Caravaggio

Making use of shafts of light, in a setting that utilises natural materials and textures, gives this space an artful appearance that's perfectly serene and calming for the senses

Seen here is Florentine Prime three-hole basin mixer in Black Chrome finish in a classic Florence-style bathroom décor with basin furniture, extra-large mirror and a chandelier to match

Florentine Prime three-hole basin mixer in Black Chrome finish, with a Florentine under-counter basin

Below: A Florentine Prime single lever bath mixer with an attached hand shower in Black Chrome, complements a Saipan freestanding bathtub from Jaquar