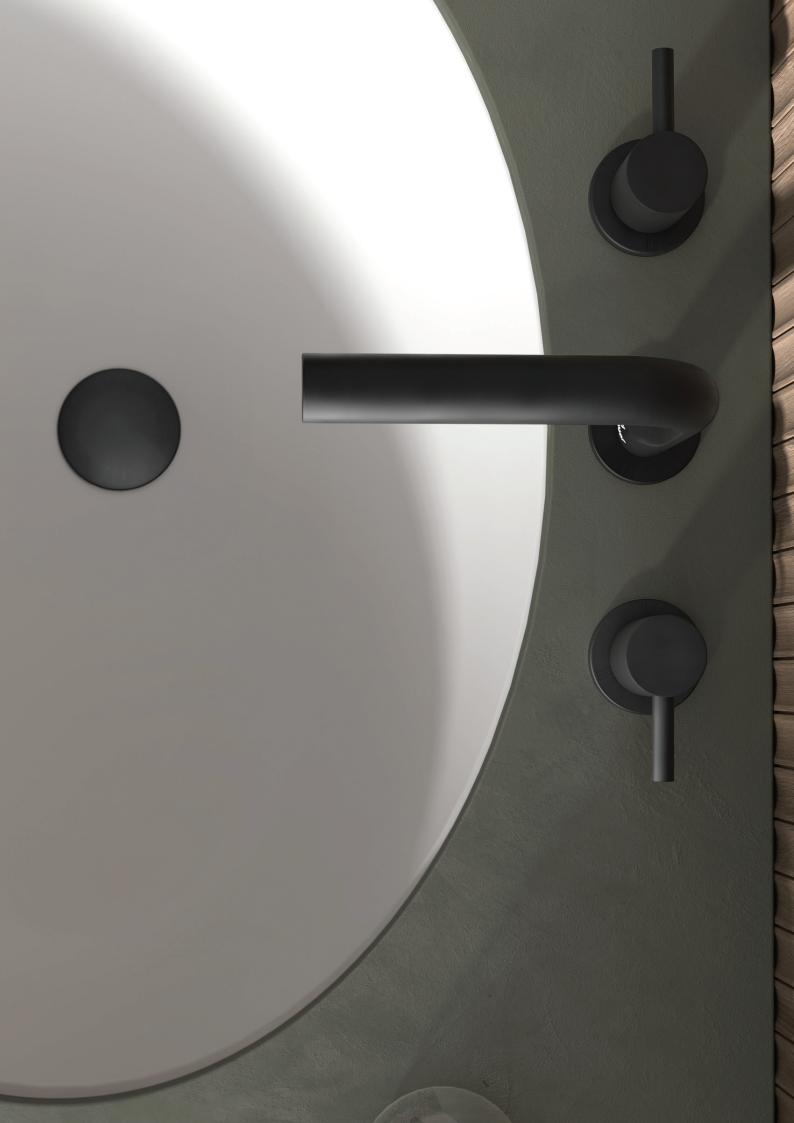

# Mood Caravaggio

Making use of shafts of light, in a setting that utilises natural materials and textures, gives this space an artful appearance that's perfectly serene and calming for the senses

Seen here is Florentine Prime three-hole basin mixer in Black Chrome finish in a classic Florence-style bathroom décor with basin furniture, extra-large mirror and a chandelier to match

Florentine Prime three-hole basin mixer in Black Chrome finish, with a Florentine under-counter basin

Below: A Florentine Prime single lever bath mixer with an attached hand shower in Black Chrome, complements a Saipan freestanding bathtub from Jaquar