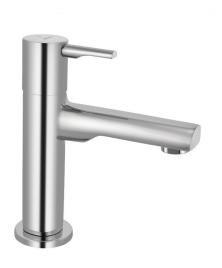

# Faucets

FLP-5001BPM

Single Lever Basin Mixer without Popup Waste System with 450mm Long Braided Hoses

FLP-5051BPM

Single Lever Basin Mixer with Popup Waste System with 450mm Long Braided Hoses

FLP-5005BPM