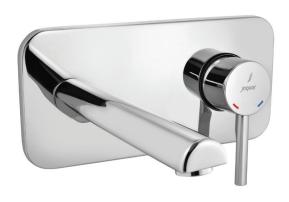

# FLP-5233NKPM

Exposed Part Kit of Single Lever Basin Mixer Wall Mounted Consisting of Operating Lever, Cartridge Sleeve, Wall Flange, Nipple & Spout (Compatible with ALD-233N or ALD-235N)