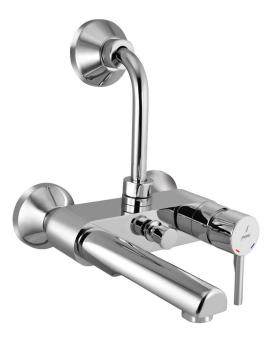

### FLP-5115PM

Single Lever Wall Mixer with Provision for Connection to Exposed Shower Pipe (SHA-1211N) with Connecting Legs & Wall Flanges

#### FLP-5117PM

Single Lever Wall Mixer with Provision For Overhead Shower with 115mm Long Bend Pipe On Upper Side, Connecting Legs & Wall Flanges