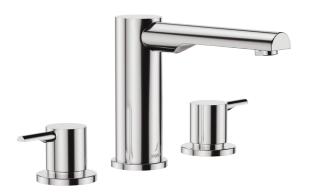

# FLP-5213BPM

Single Lever 1 - Hole Bidet Mixer with Popup Waste System with 375mm Long Braided Hoses

FLP-5011PM Pillar Cock

FLP-5021PM
Pillar Cock with Extension Body

FLP-5189PM 3-Hole Basin Mixer without Popup Waste System

FLP-5191PM 3-Hole Basin Mixer with Popup Waste System

3-Hole Basin Mixer Round Spout without Popup Waste System

FLP-5189PMRS