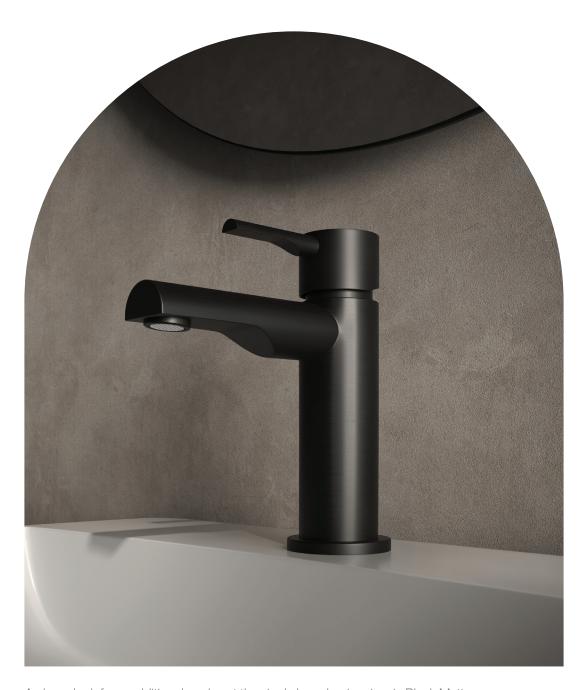

### Mood Leonardo

Pastel colours and the use of modern lighting imbue this bathroom with an artistic appeal that's contemporary yet timeless

Seen here is the single lever basin mixer in Black Matt mounted on a Florentine tabletop basin with a waste coupling in the same finish

Above: Florentine Prime floor-mounted single lever bath mixer with an attached hand shower in Black Matt finish.

Left: Frontal view of the single lever basin mixer in Black Matt mounted on a Florentine tabletop basin

A closer look from additional angles at the single lever basin mixer in Black Matt