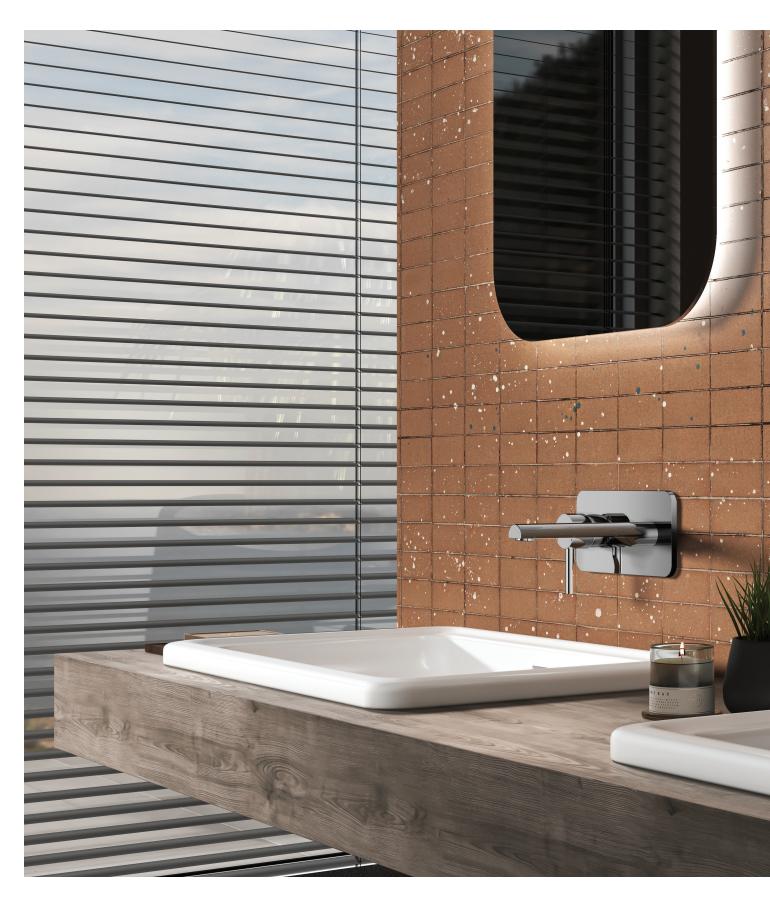

### Mood Brunelleschi

The terracotta hues of Florence and its Duomo, complemented by the deep shadows and glowing whites of a clear, sunny day, create a beautiful balance that's unique and harmonious

Above: Two Florentine Prime wall-mounted single lever basin mixers in Chrome finish, for a 'his and hers' configuration of countertop basins from Jaquar's Florentine

Seen here: A close-up view of the wall-mounted single lever basin mixer in Chrome, which is coordinated with a Florentine countertop basin with a waste coupling in the same finish

Below: Florentine Prime single lever bath mixer with an attached hand shower in Chrome finish, next to a Saipan freestanding bathtub from Jaquar