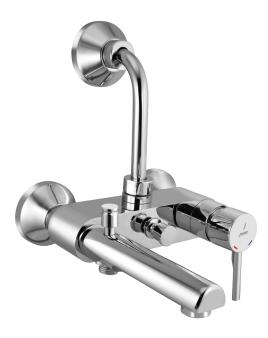

### FLP-5115PM

Single Lever Wall Mixer with Provision for Connection to Exposed Shower Pipe (SHA-1211N) with Connecting Legs & Wall Flanges

#### FLP-5117PM

Single Lever Wall Mixer with Provision For Overhead Shower with 115mm Long Bend Pipe On Upper Side, Connecting Legs & Wall Flanges