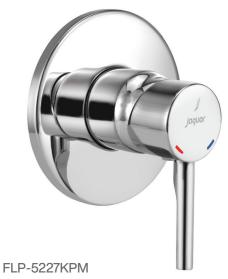

#### FLP-5121KPM

Exposed Parts of Floor Mounted Single Lever Bath Mixer with Provision for Hand Shower, without Hand Shower & Shower Hose (Compatible with ALD-121)