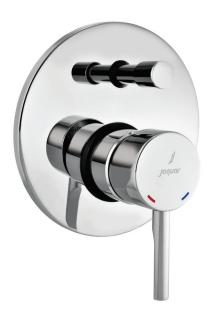

# FLP-5233NKPM

Exposed Part Kit of Single Lever Basin Mixer Wall Mounted Consisting of Operating Lever, Cartridge Sleeve, Wall Flange, Nipple & Spout (Compatible with ALD-233N or ALD-235N)