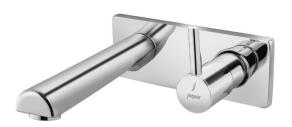

# FLP-5233NKPM

Exposed Part Kit of Single Lever Basin Mixer Wall Mounted Consisting of Operating Lever, Cartridge Sleeve, Wall Flange, Nipple & Spout (Compatible with ALD-233N or ALD-235N)