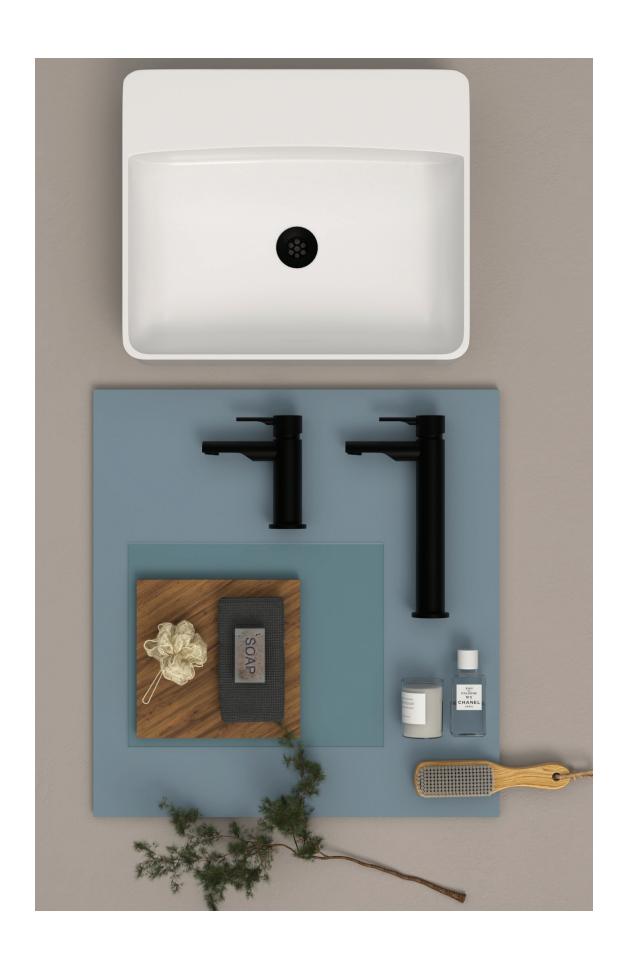

Seen here is the Florentine Prime three-hole basin mixer in Black Matt finish paired with the under-counter basin from Jaquar's Florentine sanitaryware range

Overleaf: Florentine Prime floor-mounted single lever bath mixer with an attached hand shower in Black Matt

### Mood Leonardo

Pastel colours and the use of modern lighting imbue this bathroom with an artistic appeal that's contemporary yet timeless

Seen here is the single lever basin mixer in Black Matt mounted on a Florentine tabletop basin with a waste coupling in the same finish