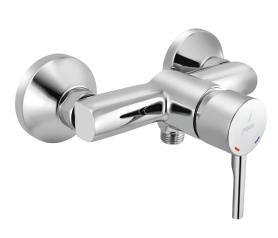

FLP-5783KPM

Aquamax Exposed Part Kit of Single Lever Shower Mixer with 3-way diverter (Suitable for ALD-783)

#### FLP-5139KPM

Exposed Parts Kit of Single Lever Shower Mixer Consisting of Operating Lever, Wall Flange with Seal (Compatible with ALD-139)

FLP-5165PM

Single Lever Sink Mixer with Swinging Spout on Upper Side (Wall Mounted Model) with Connecting Legs & Wall Flanges