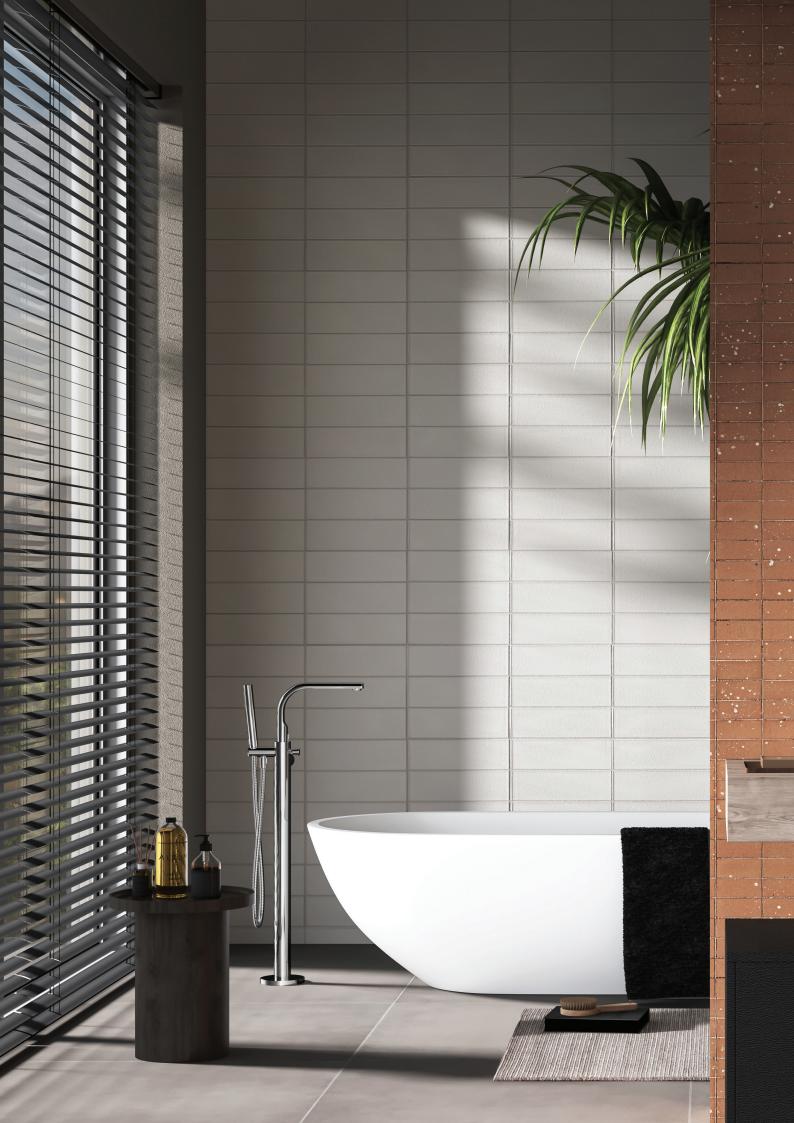

### Mood Brunelleschi

The terracotta hues of Florence and its Duomo, complemented by the deep shadows and glowing whites of a clear, sunny day, create a beautiful balance that's unique and harmonious

Above: Two Florentine Prime wall-mounted single lever basin mixers in Chrome finish, for a 'his and hers' configuration of countertop basins from Jaquar's Florentine

On the previous spread: Florentine Prime single lever bath mixer with an attached hand shower in Chrome, coordinated with a Saipan freestanding bathtub, also from Jaquar. In the foreground, to the right, are Florentine Prime wall-mounted single lever basin mixers in Chrome

Seen here: A close-up view of the wall-mounted single lever basin mixer in Chrome, which is coordinated with a Florentine countertop basin with a waste coupling in the same finish

Below: Florentine Prime single lever bath mixer with an attached hand shower in Chrome finish, next to a Saipan freestanding bathtub from Jaquar