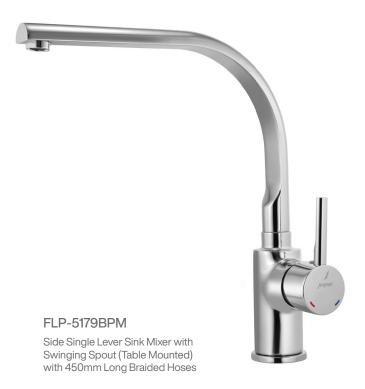

#### FLP-5173BPM

Single Lever Sink Mixer with Swinging Spout (Table Mounted Model) with 450mm Long Braided Hoses