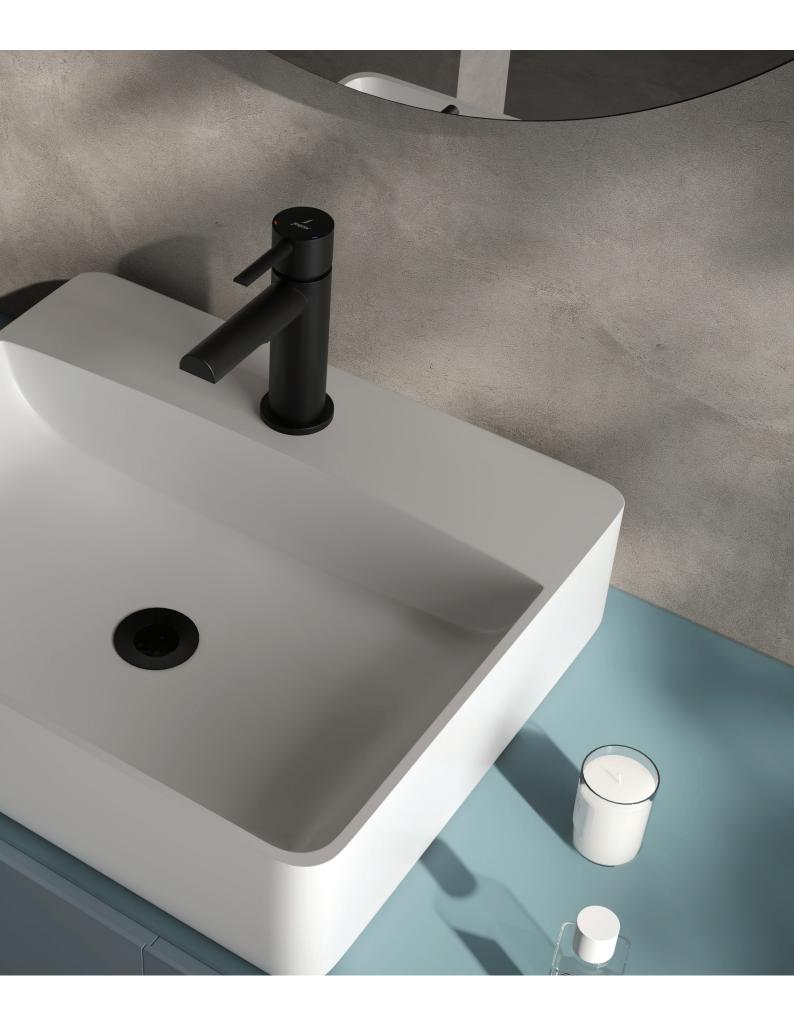

### Mood Leonardo

Pastel colours and the use of modern lighting imbue this bathroom with an artistic appeal that's contemporary yet timeless

Seen here is the single lever basin mixer in Black Matt mounted on a Florentine tabletop basin with a waste coupling in the same finish

Above: Florentine Prime floor-mounted single lever bath mixer with an attached hand shower in Black Matt finish.

Left: Frontal view of the single lever basin mixer in Black Matt mounted on a Florentine tabletop basin