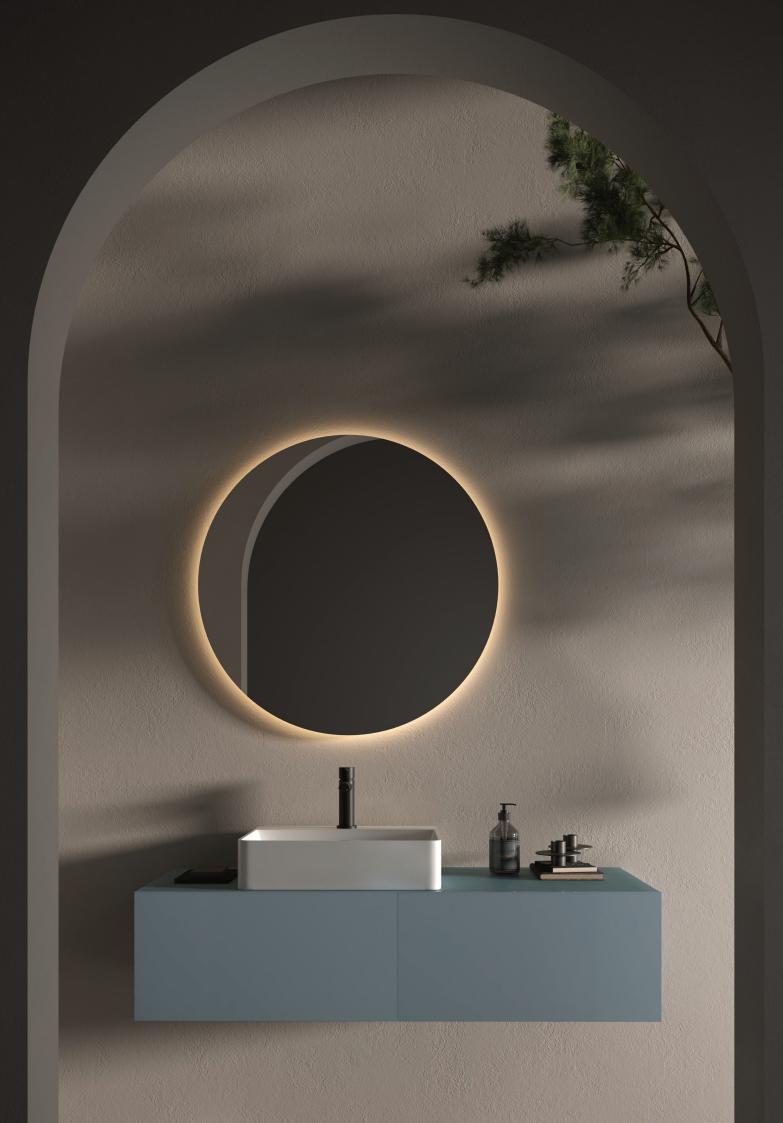

#### Mood Leonardo

Muted pastels set the stage for the fixtures and good lighting elevates it further

### Mood Leonardo

Pastel colours and the use of modern lighting imbue this bathroom with an artistic appeal that's contemporary yet timeless

Seen here is the single lever basin mixer in Black Matt mounted on a Florentine tabletop basin with a waste coupling in the same finish