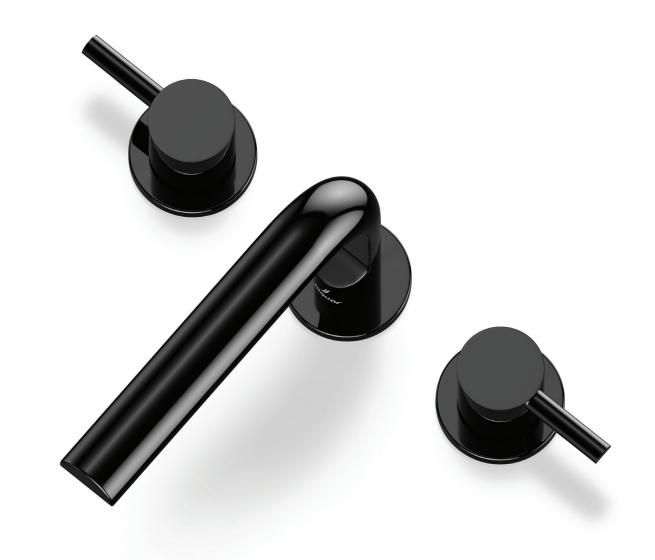

### Mood Brunelleschi

The terracotta hues of Florence and its Duomo, complemented by the deep shadows and glowing whites of a clear, sunny day, create a beautiful balance that's unique and harmonious

Above: Two Florentine Prime wall-mounted single lever basin mixers in Chrome finish, for a 'his and hers' configuration of countertop basins from Jaquar's Florentine

Seen here: A close-up view of the wall-mounted single lever basin mixer in Chrome, which is coordinated with a Florentine countertop basin with a waste coupling in the same finish

Below: Florentine Prime single lever bath mixer with an attached hand shower in Chrome finish, next to a Saipan freestanding bathtub from Jaquar