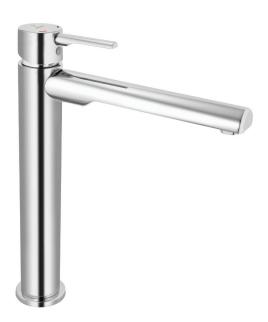

# Faucets

FLP-5001BPM

Single Lever Basin Mixer without Popup Waste System with 450mm Long Braided Hoses

FLP-5051BPM

Single Lever Basin Mixer with Popup Waste System with 450mm Long Braided Hoses

FLP-5005BPM