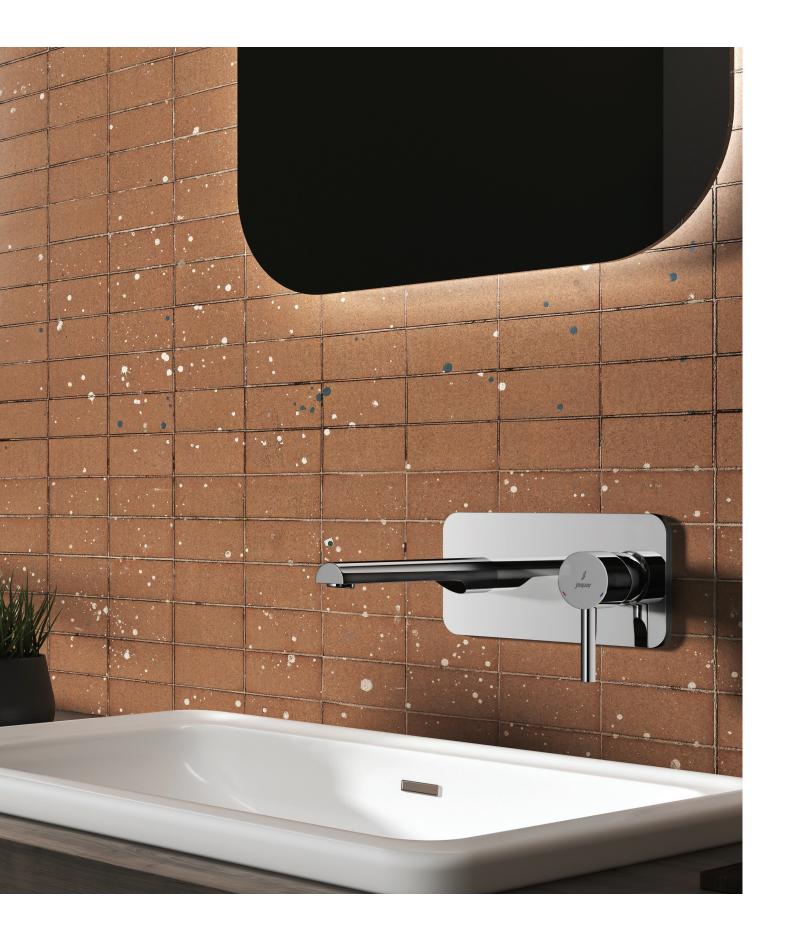

### Mood Brunelleschi

The terracotta hues of Florence and its Duomo, complemented by the deep shadows and glowing whites of a clear, sunny day, create a beautiful balance that's unique and harmonious

Above: Two Florentine Prime wall-mounted single lever basin mixers in Chrome finish, for a 'his and hers' configuration of countertop basins from Jaquar's Florentine

Seen here: A close-up view of the wall-mounted single lever basin mixer in Chrome, which is coordinated with a Florentine countertop basin with a waste coupling in the same finish

Below: Florentine Prime single lever bath mixer with an attached hand shower in Chrome finish, next to a Saipan freestanding bathtub from Jaquar