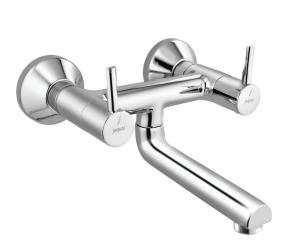

### FLP-5115PM

Single Lever Wall Mixer with Provision for Connection to Exposed Shower Pipe (SHA-1211N) with Connecting Legs & Wall Flanges

#### FLP-5117PM

Single Lever Wall Mixer with Provision For Overhead Shower with 115mm Long Bend Pipe On Upper Side, Connecting Legs & Wall Flanges