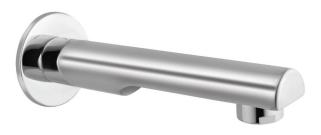

# FLP-5083KPM

Exposed Part Kit of Concealed Stop Cock & Flush Cock with Fitting Sleeve, Operating Lever & Adjustable Wall Flange with Seal (compatible with ALD-083, ALD-089 & ALD-081)

SPJ-5429PM
Bathtub Spout with Wall Flange