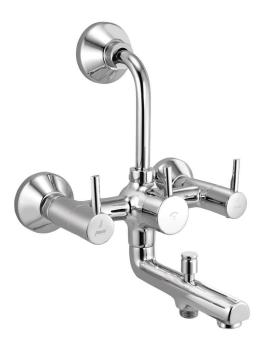

#### FLP-5125PM

Single Lever Wall Mixer 3-in-1 System with Provision for both Hand Shower and Overhead Shower Complete with 115mm Long Bend Pipe, Connecting Legs & Wall Flange (without Hand & Overhead Shower)