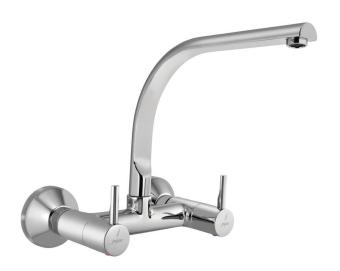

Sink Mixer with Regular Swinging Spout (Wall Mounted Model) with Connecting Legs & Wall Flanges

FLP-5347PM

Sink Cock with Regular Swinging Spout (Wall Mounted Model) with Wall Flange

FLP-5357PM

Sink Cock with Regular Swinging Spout (Table Mounted Model)