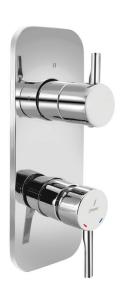

# Aquamax Thermostate

FLP-5661KPM

Aquamax Exposed Part Kit of Thermostatic Shower Mixer (Suitable for ALD-661)

FLP-5681KPM

Aquamax Exposed Part Kit of
Thermostatic Shower Mixer with 2-way
diverter (Suitable for ALD-681)

FLP-5683KPM
Aquamax Exposed Part Kit of Thermostatic Shower Mixer with 3-way diverter (Suitable for ALD-683)