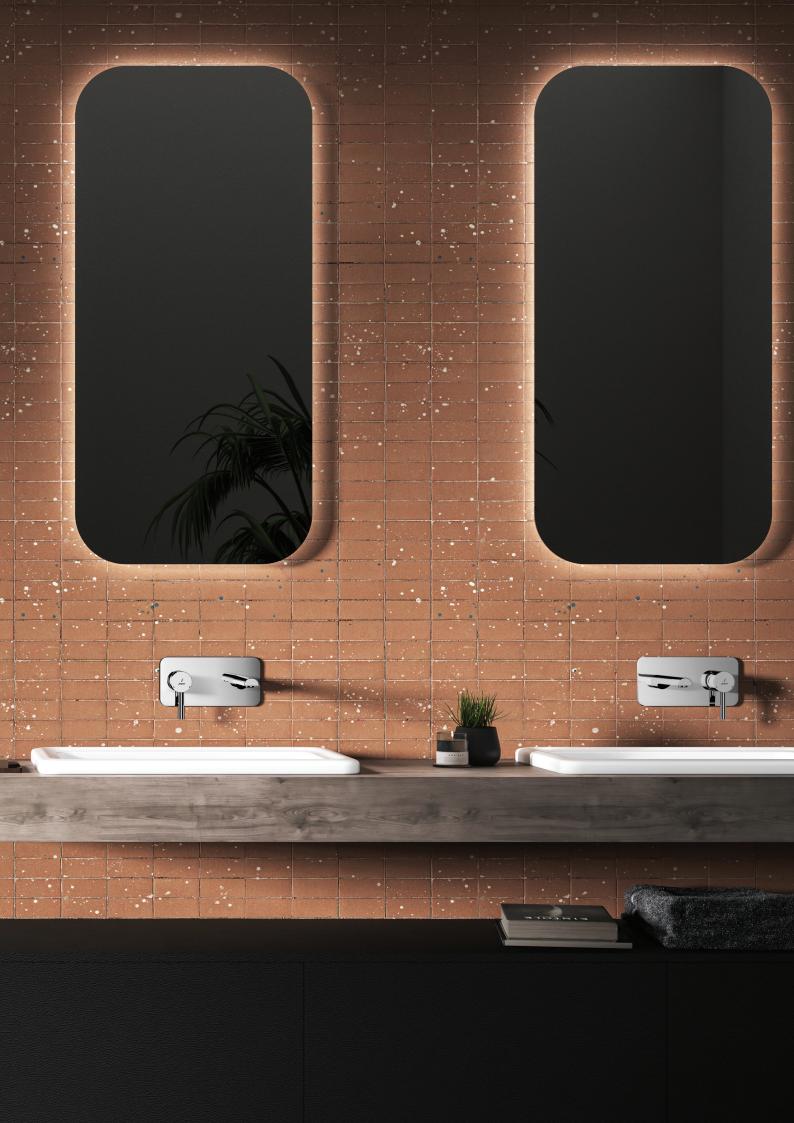

### Mood Brunelleschi

The terracotta hues of Florence and its Duomo, complemented by the deep shadows and glowing whites of a clear, sunny day, create a beautiful balance that's unique and harmonious

Above: Two Florentine Prime wall-mounted single lever basin mixers in Chrome finish, for a 'his and hers' configuration of countertop basins from Jaquar's Florentine