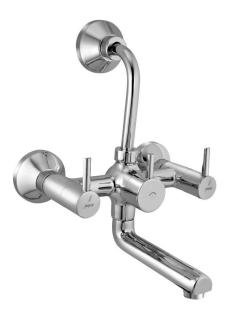

#### FLP-5125PM

Single Lever Wall Mixer 3-in-1 System with Provision for both Hand Shower and Overhead Shower Complete with 115mm Long Bend Pipe, Connecting Legs & Wall Flange (without Hand & Overhead Shower)

#### FLP-5119PM

Single Lever Wall Mixer with Provision of Hand Shower, But without Hand Shower

FLP-5149PM

Single Lever Exposed Shower Mixer for Connection to Hand Shower with Connecting Legs & Wall Flanges