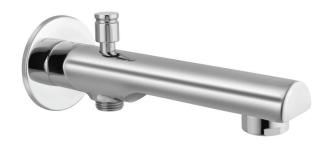

SPJ-5463PM
Bath Tub Spout with Button attachment for Hand Shower with Wall Flange