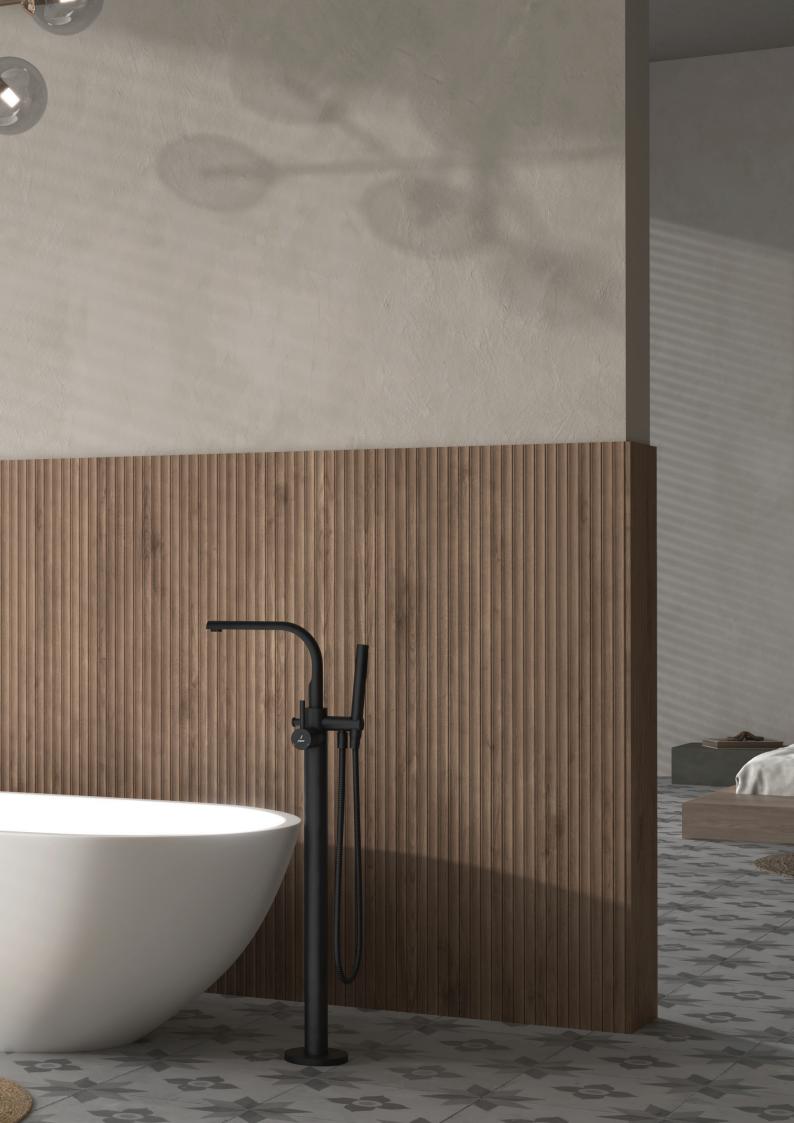

## Mood Michelangelo

A neutral, near-monochrome palette uses contrast to bring focus to the key elements in this bathroom – the 'marblesque' sanitaryware with the matt black Florentine Prime faucets and other fixtures

Seen here is the Florentine Prime three-hole basin mixer in Black Matt finish paired with the under-counter basin from Jaquar's Florentine sanitaryware range

Overleaf: Florentine Prime floor-mounted single lever bath mixer with an attached hand shower in Black Matt