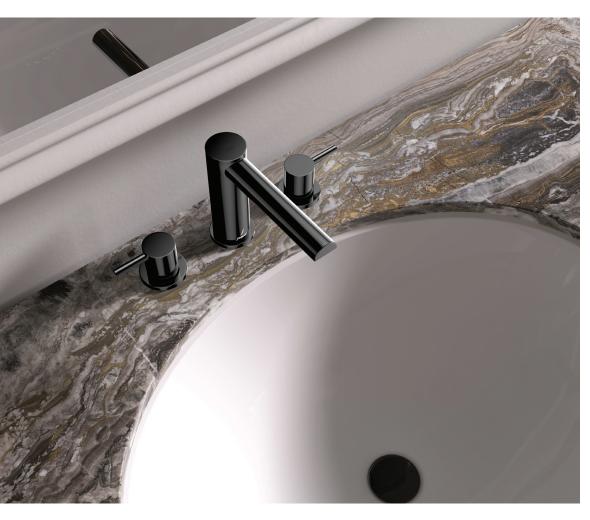

# Mood Caravaggio

Making use of shafts of light, in a setting that utilises natural materials and textures, gives this space an artful appearance that's perfectly serene and calming for the senses

Seen here is Florentine Prime three-hole basin mixer in Black Chrome finish in a classic Florence-style bathroom décor with basin furniture, extra-large mirror and a chandelier to match

Florentine Prime three-hole basin mixer in Black Chrome finish, with a Florentine under-counter basin

Below: A Florentine Prime single lever bath mixer with an attached hand shower in Black Chrome, complements a Saipan freestanding bathtub from Jaquar