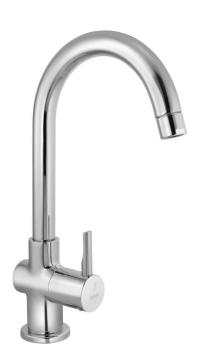

#### FLP-5173BPM

Single Lever Sink Mixer with Swinging Spout (Table Mounted Model) with 450mm Long Braided Hoses