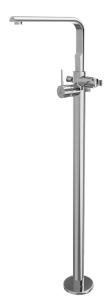

Seen here is the Florentine Prime three-hole basin mixer in Black Matt finish paired with the under-counter basin from Jaquar's Florentine sanitaryware range

Overleaf: Florentine Prime floor-mounted single lever bath mixer with an attached hand shower in Black Matt

On the previous spread: Florentine Prime single lever bath mixer with an attached hand shower in Chrome, coordinated with a Saipan freestanding bathtub, also from Jaquar. In the foreground, to the right, are Florentine Prime wall-mounted single lever basin mixers in Chrome

Seen here: A close-up view of the wall-mounted single lever basin mixer in Chrome, which is coordinated with a Florentine countertop basin with a waste coupling in the same finish

Below: Florentine Prime single lever bath mixer with an attached hand shower in Chrome finish, next to a Saipan freestanding bathtub from Jaquar

Florentine Prime three-hole basin mixer in Black Chrome finish, with a Florentine under-counter basin

Below: A Florentine Prime single lever bath mixer with an attached hand shower in Black Chrome, complements a Saipan freestanding bathtub from Jaquar