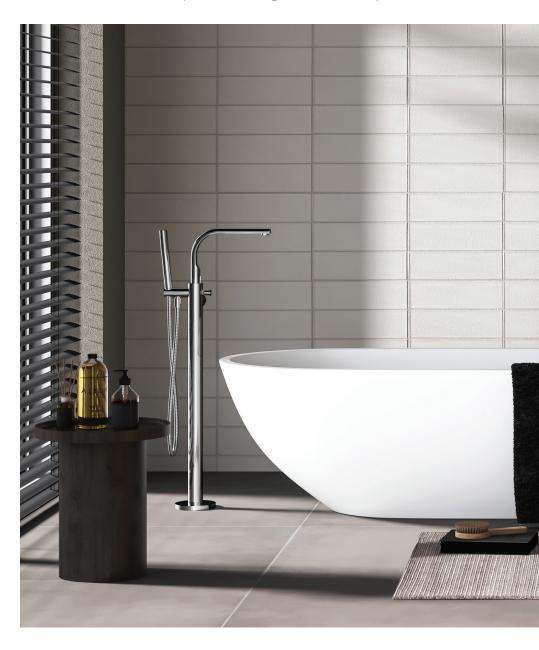

On the previous spread: Florentine Prime single lever bath mixer with an attached hand shower in Chrome, coordinated with a Saipan freestanding bathtub, also from Jaquar. In the foreground, to the right, are Florentine Prime wall-mounted single lever basin mixers in Chrome

Seen here: A close-up view of the wall-mounted single lever basin mixer in Chrome, which is coordinated with a Florentine countertop basin with a waste coupling in the same finish

Below: Florentine Prime single lever bath mixer with an attached hand shower in Chrome finish, next to a Saipan freestanding bathtub from Jaquar

Florentine Prime three-hole basin mixer in Black Chrome finish, with a Florentine under-counter basin

Below: A Florentine Prime single lever bath mixer with an attached hand shower in Black Chrome, complements a Saipan freestanding bathtub from Jaquar