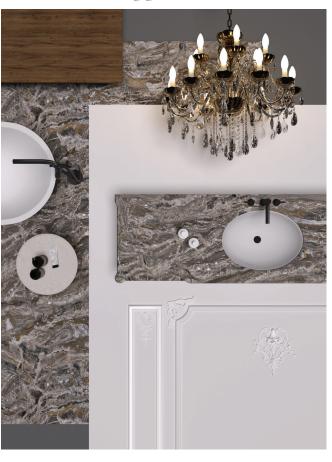

#### Mood Brunelleschi

The timeless colours of Florence pair beautifully with black, white and sunlight

### Mood Brunelleschi

The terracotta hues of Florence and its Duomo, complemented by the deep shadows and glowing whites of a clear, sunny day, create a beautiful balance that's unique and harmonious

Above: Two Florentine Prime wall-mounted single lever basin mixers in Chrome finish, for a 'his and hers' configuration of countertop basins from Jaquar's Florentine

On the previous spread: Florentine Prime single lever bath mixer with an attached hand shower in Chrome, coordinated with a Saipan freestanding bathtub, also from Jaquar. In the foreground, to the right, are Florentine Prime wall-mounted single lever basin mixers in Chrome

Seen here: A close-up view of the wall-mounted single lever basin mixer in Chrome, which is coordinated with a Florentine countertop basin with a waste coupling in the same finish

Below: Florentine Prime single lever bath mixer with an attached hand shower in Chrome finish, next to a Saipan freestanding bathtub from Jaquar