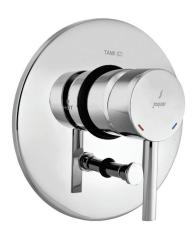

FLP-5783KPM

Aquamax Exposed Part Kit of Single Lever Shower Mixer with 3-way diverter (Suitable for ALD-783)