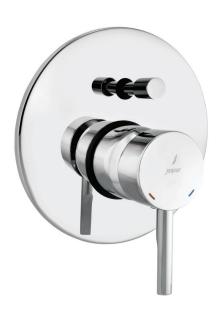

### FLP-5115PM

Single Lever Wall Mixer with Provision for Connection to Exposed Shower Pipe (SHA-1211N) with Connecting Legs & Wall Flanges