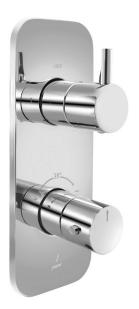

FLP-5683KPM
Aquamax Exposed Part Kit of Thermostatic Shower Mixer with 3-way diverter (Suitable for ALD-683)