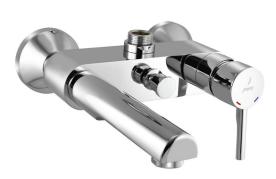

#### FLP-5121KPM

Exposed Parts of Floor Mounted Single Lever Bath Mixer with Provision for Hand Shower, without Hand Shower & Shower Hose (Compatible with ALD-121)