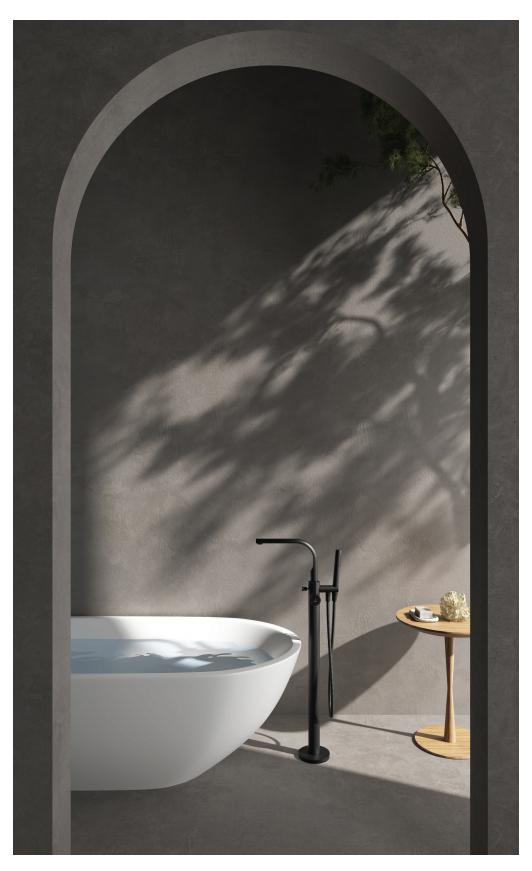

## Mood Michelangelo

A neutral, near-monochrome palette uses contrast to bring focus to the key elements in this bathroom – the 'marblesque' sanitaryware with the matt black Florentine Prime faucets and other fixtures

Seen here is the Florentine Prime three-hole basin mixer in Black Matt finish paired with the under-counter basin from Jaquar's Florentine sanitaryware range

Overleaf: Florentine Prime floor-mounted single lever bath mixer with an attached hand shower in Black Matt