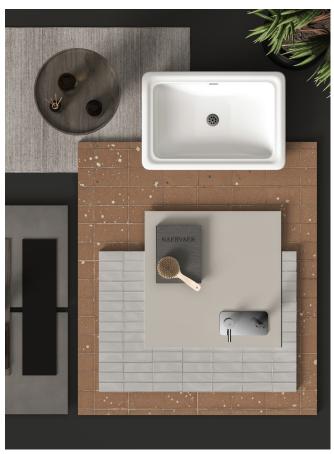

#### Mood Michelangelo

Black Matt creates a striking contrast against a neutral palette and a textured backdrop

## Mood Michelangelo

A neutral, near-monochrome palette uses contrast to bring focus to the key elements in this bathroom – the 'marblesque' sanitaryware with the matt black Florentine Prime faucets and other fixtures

Seen here is the Florentine Prime three-hole basin mixer in Black Matt finish paired with the under-counter basin from Jaquar's Florentine sanitaryware range

Overleaf: Florentine Prime floor-mounted single lever bath mixer with an attached hand shower in Black Matt