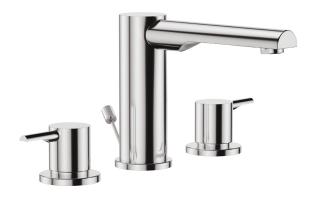

# FLP-5213BPM

Single Lever 1 - Hole Bidet Mixer with Popup Waste System with 375mm Long Braided Hoses

FLP-5011PM Pillar Cock

FLP-5021PM
Pillar Cock with Extension Body

FLP-5189PM 3-Hole Basin Mixer without Popup Waste System

FLP-5191PM 3-Hole Basin Mixer with Popup Waste System

3-Hole Basin Mixer Round Spout without Popup Waste System

FLP-5189PMRS