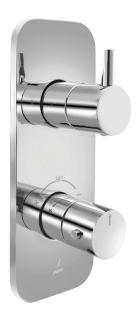

# Aquamax Thermostate

FLP-5661KPM

Aquamax Exposed Part Kit of Thermostatic Shower Mixer (Suitable for ALD-661)

FLP-5681KPM

Aquamax Exposed Part Kit of
Thermostatic Shower Mixer with 2-way
diverter (Suitable for ALD-681)