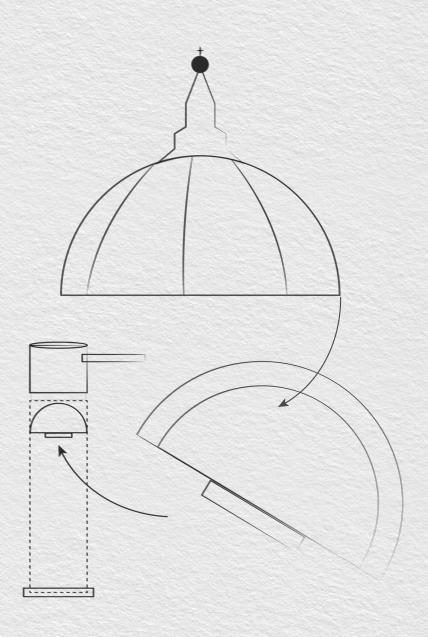

# Unmistakably Florentine. Now unmistakably Prime

A perfect balance of sharp lines and classic curves, Florentine Prime offers neutral palettes, stark minimalism, and a clean, organic silhouette. Look closely at the details on the Florentine Prime and you'll notice geometric forms that build on the ageless proportions of the Florence's iconic Duomo, to achieve a shape that pays tribute