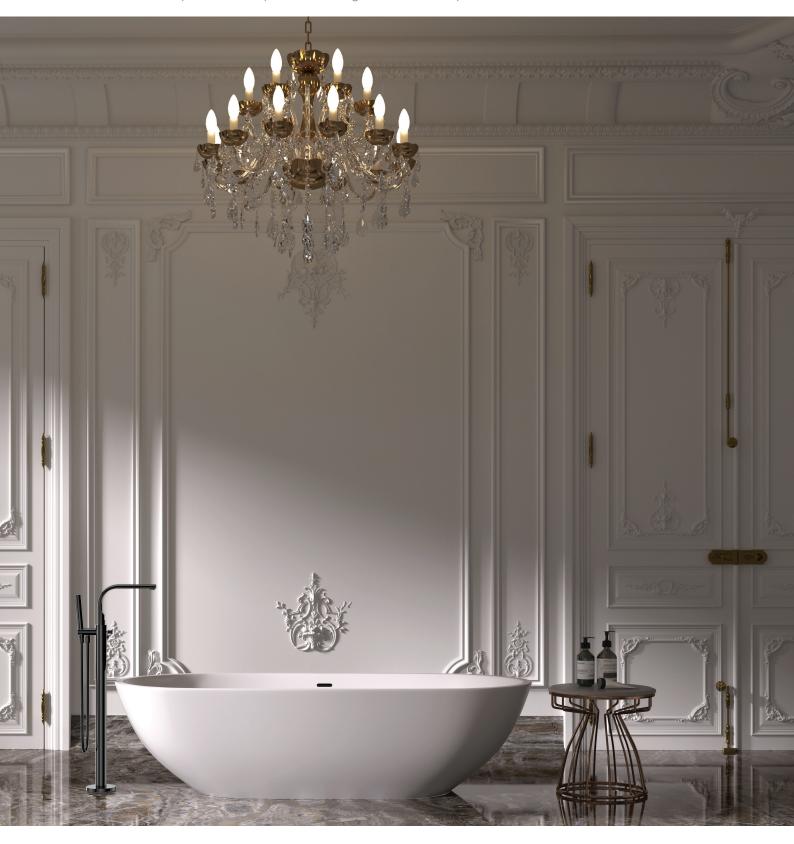

# Mood Caravaggio

Making use of shafts of light, in a setting that utilises natural materials and textures, gives this space an artful appearance that's perfectly serene and calming for the senses

Seen here is Florentine Prime three-hole basin mixer in Black Chrome finish in a classic Florence-style bathroom décor with basin furniture, extra-large mirror and a chandelier to match

Florentine Prime three-hole basin mixer in Black Chrome finish, with a Florentine under-counter basin

Below: A Florentine Prime single lever bath mixer with an attached hand shower in Black Chrome, complements a Saipan freestanding bathtub from Jaquar