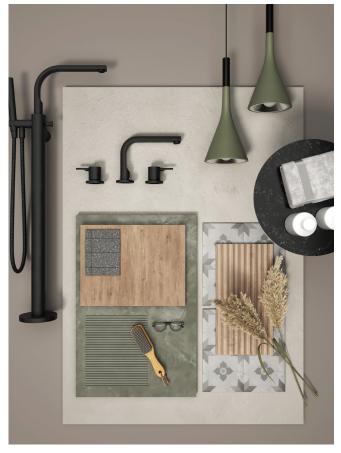

#### Mood Caravaggio

Nature's colours and textures, punctuated by glistening black tones, create a sense of calm

# Mood Caravaggio

Making use of shafts of light, in a setting that utilises natural materials and textures, gives this space an artful appearance that's perfectly serene and calming for the senses

Seen here is Florentine Prime three-hole basin mixer in Black Chrome finish in a classic Florence-style bathroom décor with basin furniture, extra-large mirror and a chandelier to match