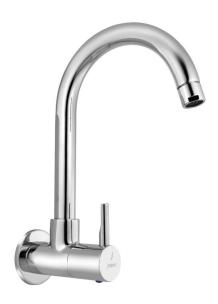

#### FLP-5139KPM

Exposed Parts Kit of Single Lever Shower Mixer Consisting of Operating Lever, Wall Flange with Seal (Compatible with ALD-139)

FLP-5165PM

Single Lever Sink Mixer with Swinging Spout on Upper Side (Wall Mounted Model) with Connecting Legs & Wall Flanges