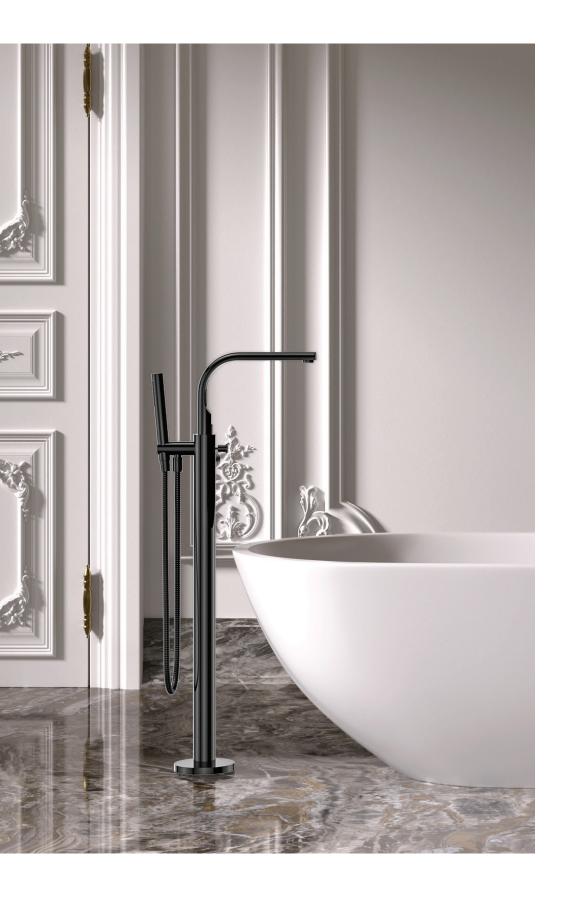

On the previous spread: Florentine Prime single lever bath mixer with an attached hand shower in Chrome, coordinated with a Saipan freestanding bathtub, also from Jaquar. In the foreground, to the right, are Florentine Prime wall-mounted single lever basin mixers in Chrome

Seen here: A close-up view of the wall-mounted single lever basin mixer in Chrome, which is coordinated with a Florentine countertop basin with a waste coupling in the same finish

Below: Florentine Prime single lever bath mixer with an attached hand shower in Chrome finish, next to a Saipan freestanding bathtub from Jaquar