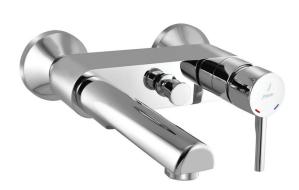

#### FLP-5125PM

Single Lever Wall Mixer 3-in-1 System with Provision for both Hand Shower and Overhead Shower Complete with 115mm Long Bend Pipe, Connecting Legs & Wall Flange (without Hand & Overhead Shower)

#### FLP-5119PM

Single Lever Wall Mixer with Provision of Hand Shower, But without Hand Shower

FLP-5149PM

Single Lever Exposed Shower Mixer for Connection to Hand Shower with Connecting Legs & Wall Flanges