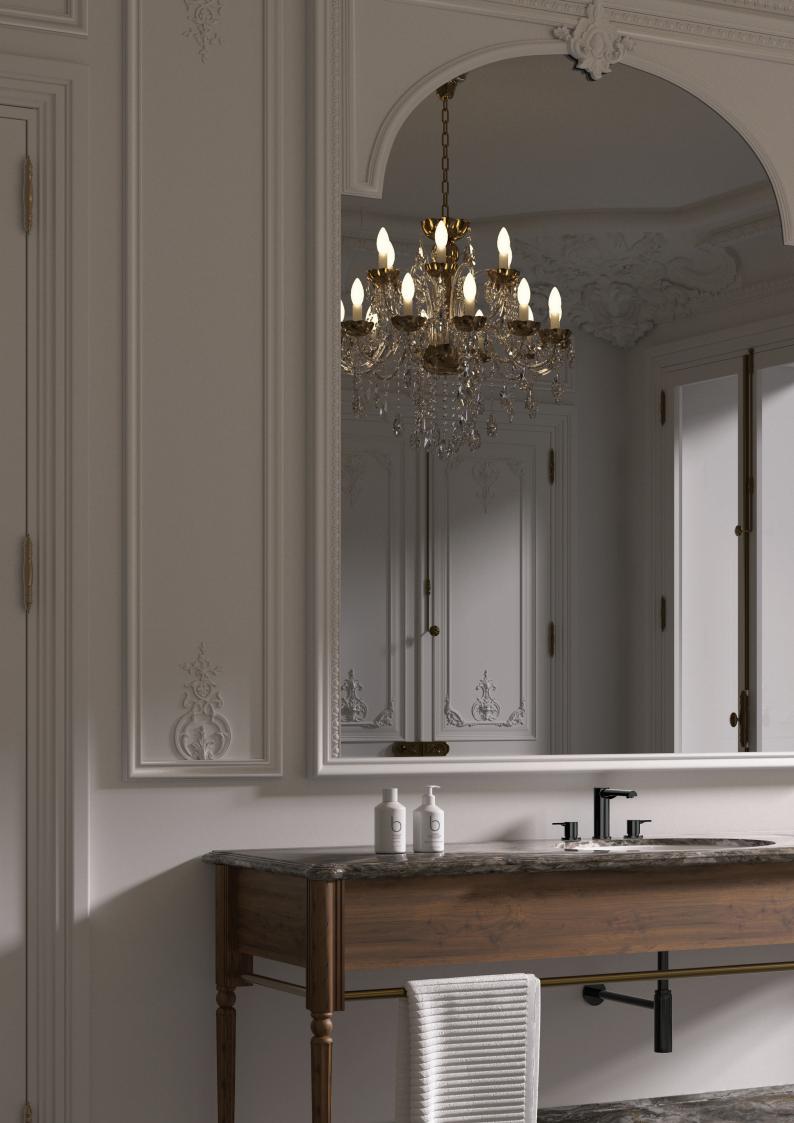

# Mood Caravaggio

Making use of shafts of light, in a setting that utilises natural materials and textures, gives this space an artful appearance that's perfectly serene and calming for the senses

Seen here is Florentine Prime three-hole basin mixer in Black Chrome finish in a classic Florence-style bathroom décor with basin furniture, extra-large mirror and a chandelier to match

Florentine Prime three-hole basin mixer in Black Chrome finish, with a Florentine under-counter basin

Below: A Florentine Prime single lever bath mixer with an attached hand shower in Black Chrome, complements a Saipan freestanding bathtub from Jaquar