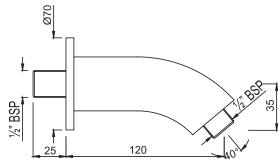

## jaquar.com

| Product Code                                                                                                                                                                                                                              | SHA-CHR-487                                                                                                                                                                                                                                                                                  |
|-------------------------------------------------------------------------------------------------------------------------------------------------------------------------------------------------------------------------------------------|----------------------------------------------------------------------------------------------------------------------------------------------------------------------------------------------------------------------------------------------------------------------------------------------|
| Description                                                                                                                                                                                                                               | Casted Heavy Body Round Shape Shower Arm, 120mm Long                                                                                                                                                                                                                                         |
| Recommended<br>Water Pressure                                                                                                                                                                                                             | 1.0 Bar - 3.0 Bar                                                                                                                                                                                                                                                                            |
| Material<br>Composition<br>Specification in<br>Percentage                                                                                                                                                                                 | Brass Ingots as per IS:1264-1997   Cu (58.0-63.0), Sn (0.0-1.0), Pb (0.5-2.5), Ni (0.0-1.0), Al (0.2-0.8), Mn (0.0-0.5), Total Impurity (0.0-2.0), Zn (Remainder)   Brass Sheets as per IS:410-1977   Cu (61.5-64.5), Pb (0.0-0.3), Fe (0.0-0.075), Total Impurity (0.0-0.6), Zn (Remainder) |
| Pressure Resistance                                                                                                                                                                                                                       | 15 bar (Pass)                                                                                                                                                                                                                                                                                |
| Finish                                                                                                                                                                                                                                    | Plating: Nickel-10.0 micron Chromium-0.3 micron<br>Salt Spray (200 hrs + Validated)<br>Adhesion (Pass)                                                                                                                                                                                       |
| Available Colour<br>Finishing                                                                                                                                                                                                             | Antique Bronze (ABR), Antique Copper (ACR), Black Chrome (BCH), Black Matt (BLM), Gold<br>Dust (GDS), Full Gold (GLD), Graphite (GRF), Stainless Steel Finish (SSF) & White Matt (WHM)                                                                                                       |
| DISCLAIMER: Our every effort has been made to ensure factual accuracy, the information presented subject to changes due to requirements in different sites, markets and/ or countries. 10% variation in flow rate may be possible. Jaquar |                                                                                                                                                                                                                                                                                              |