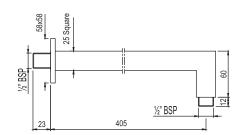

| Product Code                                              | SHA-CHR-455L600                                                                                                                                                                                                                             |
|-----------------------------------------------------------|---------------------------------------------------------------------------------------------------------------------------------------------------------------------------------------------------------------------------------------------|
| Description                                               | Square Shower Arm, 600X25X25mm                                                                                                                                                                                                              |
| Recommended<br>Water Pressure                             | 1.0 Bar - 3.0 Bar                                                                                                                                                                                                                           |
| Material<br>Composition<br>Specification in<br>Percentage | Brass Sheets as per IS:410-1977 Cu (61.5-64.5), Pb (0.0-0.3), Fe (0.0-0.075), Total Impurity (0.0-0.6), Zn (Remainder)  Brass Pipe as per IS:407-1996 Cu (62.0-65.0), Pb (0.0-0.3), Fe (0.0-0.01), Total Impurity (0.0-0.6), Zn (Remainder) |
| Pressure Resistance                                       | 15 bar (Pass)                                                                                                                                                                                                                               |
| Finish                                                    | Plating: Nickel-10.0 micron Chromium-0.3 micron Salt Spray (200 hrs + Validated) Adhesion (Pass)                                                                                                                                            |
| Available Colour<br>Finishing                             | Antique Bronze (ABR), Antique Copper (ACR), Black Chrome (BCH), Black Matt (BLM), Gold Dust (GDS), Full Gold (GLD), Graphite (GRF), Stainless Steel Finish (SSF) & White Matt (WHM)                                                         |