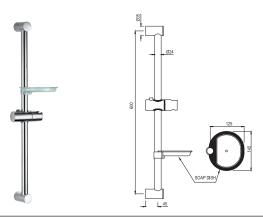

## jaquar.com

| Product Code                                              | SHA-CHR-1189N                                                                                                                                                                                                                                                                                                                                                                                         |
|-----------------------------------------------------------|-------------------------------------------------------------------------------------------------------------------------------------------------------------------------------------------------------------------------------------------------------------------------------------------------------------------------------------------------------------------------------------------------------|
| Description                                               | Slide Rail <b>¢</b> 24mm & 600mm with Soap Dish                                                                                                                                                                                                                                                                                                                                                       |
| Material<br>Composition<br>Specification in<br>Percentage | Brass Rod as per IS:319-1989 Cu (56.0-59.0), Pb (2.0-3.5), Fe (0.0-0.35), Total Impurity (0.0-0.7), Zn (Remainder)  Brass Pipe as per IS:407-1996 Cu (62.0-65.0), Pb (0.0-0.3), Fe (0.0-0.01), Total Impurity (0.0-0.6), Zn (Remainder)  ABS Specification Specific Gravity g/cm2 (1.06-1.10), Melt Mass Flow Rate g/10 min. (20-26), Rockwell Hardness (95-115), DTUL @ 66 psi /0.45 MPa 0C (78-102) |
| Finish                                                    | Salt Spray (350 hrs + Validated)                                                                                                                                                                                                                                                                                                                                                                      |
| Available Colour<br>Finishing                             | Antique Bronze (ABR), Antique Copper (ACR), Black Chrome (BCH), Black Matt (BLM), Gold Dust (GDS), Full Gold (GLD), Graphite (GRF), Stainless Steel Finish (SSF) & White Matt (WHM)                                                                                                                                                                                                                   |