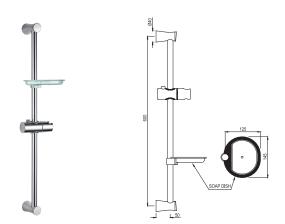

## jaquar.com

| Developed Oracle                                                                                                                                                                                                                                                                    |                                                                                                                                                                                                                                                                                                                                                                                                               |
|-------------------------------------------------------------------------------------------------------------------------------------------------------------------------------------------------------------------------------------------------------------------------------------|---------------------------------------------------------------------------------------------------------------------------------------------------------------------------------------------------------------------------------------------------------------------------------------------------------------------------------------------------------------------------------------------------------------|
| Product Code                                                                                                                                                                                                                                                                        | SHA-CHR-1187N                                                                                                                                                                                                                                                                                                                                                                                                 |
| Description                                                                                                                                                                                                                                                                         | Slide Rail <b>ф</b> 19mm & 600mm with Soap Dish                                                                                                                                                                                                                                                                                                                                                               |
| Material<br>Composition<br>Specification in<br>Percentage                                                                                                                                                                                                                           | Brass Rod as per IS:319-1989   Cu (56.0-59.0), Pb (2.0-3.5), Fe (0.0-0.35), Total Impurity (0.0-0.7), Zn (Remainder)   Brass Pipe as per IS:407-1996   Cu (62.0-65.0), Pb (0.0-0.3), Fe (0.0-0.01), Total Impurity (0.0-0.6), Zn (Remainder)   ABS Specification   Specific Gravity g/cm2 (1.06-1.10), Melt Mass Flow Rate g/10 min. (20-26), Rockwell Hardness (95-115), DTUL @ 66 psi /0.45 MPa 0C (78-102) |
| Finish                                                                                                                                                                                                                                                                              | Salt Spray (350 hrs + Validated)                                                                                                                                                                                                                                                                                                                                                                              |
| Available Colour<br>Finishing                                                                                                                                                                                                                                                       | Antique Bronze (ABR), Antique Copper (ACR), Black Chrome (BCH), Black Matt (BLM), Gold Dust (GDS), Full Gold (GLD), Graphite (GRF), Stainless Steel Finish (SSF) & White Matt (WHM)                                                                                                                                                                                                                           |
| DISCLAIMER: Our every effort has been made to ensure factual accuracy, the information presented subject to changes due to requirements in different sites, markets and/ or countries. Jaquar reserves the right to make the necessary amendments at any time without prior notice. |                                                                                                                                                                                                                                                                                                                                                                                                               |