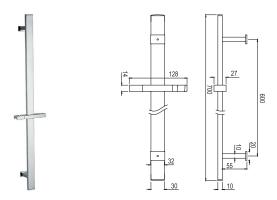

## jaquar.com

| Product Code                                              | SHA-CHR-1183                                                                                                                                                                                                                                                                                                                                                                                          |
|-----------------------------------------------------------|-------------------------------------------------------------------------------------------------------------------------------------------------------------------------------------------------------------------------------------------------------------------------------------------------------------------------------------------------------------------------------------------------------|
| Description                                               | Slide Rail 700X30X10mm                                                                                                                                                                                                                                                                                                                                                                                |
| Material<br>Composition<br>Specification in<br>Percentage | Brass Rod as per IS:319-1989 Cu (56.0-59.0), Pb (2.0-3.5), Fe (0.0-0.35), Total Impurity (0.0-0.7), Zn (Remainder)  Brass Pipe as per IS:407-1996 Cu (62.0-65.0), Pb (0.0-0.3), Fe (0.0-0.01), Total Impurity (0.0-0.6), Zn (Remainder)  ABS Specification Specific Gravity g/cm2 (1.06-1.10), Melt Mass Flow Rate g/10 min. (20-26), Rockwell Hardness (95-115), DTUL @ 66 psi /0.45 MPa 0C (78-102) |
| Finish                                                    | Salt Spray (350 hrs + Validated)                                                                                                                                                                                                                                                                                                                                                                      |
| Available Colour<br>Finishing                             | Antique Bronze (ABR), Antique Copper (ACR), Black Chrome (BCH), Black Matt (BLM), Gold Dust (GDS), Full Gold (GLD), Graphite (GRF), Stainless Steel Finish (SSF) & White Matt (WHM)                                                                                                                                                                                                                   |