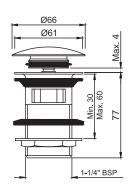

| Product Code                         | ALD-CHR-729                                                                                                                                                                         |
|--------------------------------------|-------------------------------------------------------------------------------------------------------------------------------------------------------------------------------------|
| Description                          | Click Clack Basin Waste, Slotted                                                                                                                                                    |
|                                      | Brass Ingots as per IS:1264-1997 Cu (58.0-63.0), Sn (0.0-1.0), Pb (0.5-2.5), Ni (0.0-1.0), Al (0.2-0.8), Mn (0.0-0.5), Total Impurity (0.0-2.0), Zn (Remainder)                     |
| Brass Specification in<br>Percentage | Brass Rod as per IS:319-1989 Cu (56.0-59.0), Pb (2.0-3.5), Fe (0.0-0.35), Total Impurity (0.0-0.7), Zn (Remainder)                                                                  |
|                                      | Brass Sheets as per IS:410-1977                                                                                                                                                     |
|                                      | Cu (61.5-64.5), Pb (0.0-0.3), Fe (0.0-0.075), Total Impurity (0.0-0.6), Zn (Remainder)                                                                                              |
| Finish                               | Plating: Nickel-10.0 micron Chromium-0.3 micron Salt Spray (500 hrs + Validated) Adhesion (Pass)                                                                                    |
| Available Colour<br>Finishing        | Antique Bronze (ABR), Antique Copper (ACR), Black Chrome (BCH), Black Matt (BLM), Gold Dust (GDS), Full Gold (GLD), Graphite (GRF), Stainless Steel Finish (SSF) & White Matt (WHM) |
| DIGGLAINAED G                        |                                                                                                                                                                                     |