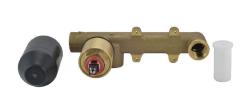

| Product Code                      | ALD-CHR-235NPSO                                                                                                                                                                         |
|-----------------------------------|-----------------------------------------------------------------------------------------------------------------------------------------------------------------------------------------|
| Description                       | Left Hand Side Operated In-wall Body of Single Lever Built-in Manual Valve for Wall Mounted Basin Mixer with Protection Cover Old                                                       |
| Flow Rate                         | 32.00 LPM @ 3 bar                                                                                                                                                                       |
| Recommended<br>Water Pressure     | 0.5 Bar - 5 Bar                                                                                                                                                                         |
| Brass Specification in Percentage | Brass Ingots as per IS:1264-1997 Cu (58.0-63.0), Sn (0.0-1.0), Pb (0.5-2.5), Ni (0.0-1.0), Al (0.2-0.8), Mn (0.0-0.5), Total Impurity (0.0-2.0), Zn (Remainder)                         |
| Cartridge<br>Specification        | NSF-61 Approved Cartridge with Temperature Limiter Cartridge with Brass Spindle Life Cycle EN 817: 70,000 cycles (Standard) - 2.1 LAC Cycles as per EN 817* - 10.5 LAC Cycles (ON/OFF)* |
| Water Tightness                   | 16 bar (Pass)                                                                                                                                                                           |
| Pressure Resistance               | 25 bar (Pass)                                                                                                                                                                           |
| Available Colour<br>Finishing     | CHROME (CHR)                                                                                                                                                                            |