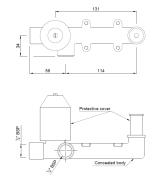

| Product Code                      | ALD-CHR-235NPSO                                                                                                                                                                         |
|-----------------------------------|-----------------------------------------------------------------------------------------------------------------------------------------------------------------------------------------|
| Description                       | Left Hand Side Operated In-wall Body of Single Lever Built-in Manual Valve for Wall Mounted Basin Mixer with Protection Cover Old                                                       |
| Flow Rate                         | 32.00 LPM @ 3 bar                                                                                                                                                                       |
| Recommended<br>Water Pressure     | 0.5 Bar - 5 Bar                                                                                                                                                                         |
| Brass Specification in Percentage | Brass Ingots as per IS:1264-1997 Cu (58.0-63.0), Sn (0.0-1.0), Pb (0.5-2.5), Ni (0.0-1.0), Al (0.2-0.8), Mn (0.0-0.5), Total Impurity (0.0-2.0), Zn (Remainder)                         |
| Cartridge<br>Specification        | NSF-61 Approved Cartridge with Temperature Limiter Cartridge with Brass Spindle Life Cycle EN 817: 70,000 cycles (Standard) - 2.1 LAC Cycles as per EN 817* - 10.5 LAC Cycles (ON/OFF)* |
| Water Tightness                   | 16 bar (Pass)                                                                                                                                                                           |
| Pressure Resistance               | 25 bar (Pass)                                                                                                                                                                           |
| Available Colour<br>Finishing     | CHROME (CHR)                                                                                                                                                                            |