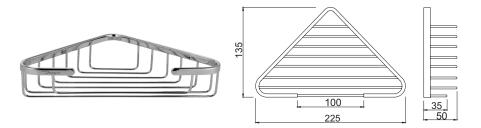

| Product Code                                           | ACN-CHR-1175N                                                                                            |
|--------------------------------------------------------|----------------------------------------------------------------------------------------------------------|
| Description                                            | Corner Shower Basket                                                                                     |
| Material Composition<br>Specification in<br>Percentage | "S.S AISI:304<br>Ni (8.0-11.0), Ch (18.0-20.0), Mn (0.0-0.2), Ca (0.0-0.08), Fe (Remainder)"             |
| Finish                                                 | "Plating: Nickel-10.0 micron Chromium-0.3 micron<br>Salt Spray (200 hrs + Validated)<br>Adhesion (Pass)" |
| Available Colour<br>Finishing                          | CHROME (CHR)                                                                                             |