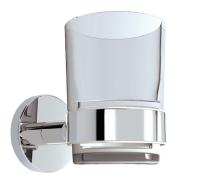

## jaquar.com

| Product Code                                                                                                                                                                                                                                                                        | ACN-CHR-1141N                                                                                                                                                                             |
|-------------------------------------------------------------------------------------------------------------------------------------------------------------------------------------------------------------------------------------------------------------------------------------|-------------------------------------------------------------------------------------------------------------------------------------------------------------------------------------------|
| Description                                                                                                                                                                                                                                                                         | Tumbler Holder                                                                                                                                                                            |
| Matorial Composition                                                                                                                                                                                                                                                                | "Brass Forgings<br>Cu (56.5 - 60.0), Pb (0.6 - 2.0), Fe (0.30 Max), Total Impurities excl. Fe (0.75 Max), Zn<br>(Remainder)                                                               |
| Material Composition<br>Specification in<br>Percentage                                                                                                                                                                                                                              | Brass Sheets as per IS:410-1977<br>Cu (61.5-64.5), Pb (0.0-0.3), Fe (0.0-0.075), Total Impurity (0.0-0.6), Zn (Remainder)                                                                 |
|                                                                                                                                                                                                                                                                                     | <b>Zamak-3</b><br>Cu (0.25 Max), Al (3.5 - 4.3), Mg (0.02 - 0.05), Zn (Remainder)"                                                                                                        |
| Finish                                                                                                                                                                                                                                                                              | "Plating: Nickel-10.0 micron Chromium-0.3 micron<br>Salt Spray (200 hrs + Validated)<br>Adhesion (Pass)"                                                                                  |
| Available Colour<br>Finishing                                                                                                                                                                                                                                                       | Antique Bronze (ABR), Antique Copper (ACR), Black Chrome (BCH),<br>Black Matt (BLM), Gold Dust (GDS), Full Gold (GLD), Graphite (GRF),<br>Stainless Steel Finish (SSF) & White Matt (WHM) |
| DISCLAIMER: Our every effort has been made to ensure factual accuracy, the information presented subject to changes due to requirements in different sites, markets and/ or countries. Jaquar reserves the right to make the necessary amendments at any time without prior notice. |                                                                                                                                                                                           |