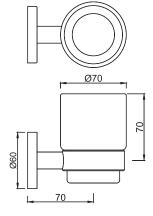

## jaquar.com

| Product Code                                                                                                                                                                                                                                                                        | ACN-CHR-1141N                                                                                                                                                                             |
|-------------------------------------------------------------------------------------------------------------------------------------------------------------------------------------------------------------------------------------------------------------------------------------|-------------------------------------------------------------------------------------------------------------------------------------------------------------------------------------------|
| Description                                                                                                                                                                                                                                                                         | Tumbler Holder                                                                                                                                                                            |
| Matorial Composition                                                                                                                                                                                                                                                                | "Brass Forgings<br>Cu (56.5 - 60.0), Pb (0.6 - 2.0), Fe (0.30 Max), Total Impurities excl. Fe (0.75 Max), Zn<br>(Remainder)                                                               |
| Material Composition<br>Specification in<br>Percentage                                                                                                                                                                                                                              | Brass Sheets as per IS:410-1977<br>Cu (61.5-64.5), Pb (0.0-0.3), Fe (0.0-0.075), Total Impurity (0.0-0.6), Zn (Remainder)                                                                 |
|                                                                                                                                                                                                                                                                                     | <b>Zamak-3</b><br>Cu (0.25 Max), Al (3.5 - 4.3), Mg (0.02 - 0.05), Zn (Remainder)"                                                                                                        |
| Finish                                                                                                                                                                                                                                                                              | "Plating: Nickel-10.0 micron Chromium-0.3 micron<br>Salt Spray (200 hrs + Validated)<br>Adhesion (Pass)"                                                                                  |
| Available Colour<br>Finishing                                                                                                                                                                                                                                                       | Antique Bronze (ABR), Antique Copper (ACR), Black Chrome (BCH),<br>Black Matt (BLM), Gold Dust (GDS), Full Gold (GLD), Graphite (GRF),<br>Stainless Steel Finish (SSF) & White Matt (WHM) |
| DISCLAIMER: Our every effort has been made to ensure factual accuracy, the information presented subject to changes due to requirements in different sites, markets and/ or countries. Jaquar reserves the right to make the necessary amendments at any time without prior notice. |                                                                                                                                                                                           |